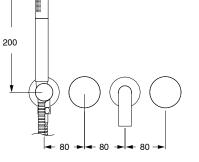

## Milli Pure Progressive Bath Mixer Tap System 200mm with Hand Shower Right Hand and Linear Textured Handles PVD Brushed Bronze (3 Star)

9511032

| Recommended Use                                             | Domestic;Hotel;Commercial    |
|-------------------------------------------------------------|------------------------------|
| Colour Finish                                               | Brushed Bronze               |
| Primary Material                                            | DR Brass                     |
| Recommended Pressure Range                                  | 150 - 500 kPa as per AS3500  |
| Max Continuous Working Temperature (deg C)                  | 65                           |
| Min Continuous Working Temperature (deg C)                  | 5                            |
| Hot Water Unit Suitability                                  | Storage Tank;Continuous Flow |
| WARRANTY                                                    |                              |
| Warranty - Domestic Use (Years)                             | 15                           |
| Spare Parts & Labour (Years)                                | 1                            |
| Please refer to Warranty Page for full Terms and Conditions |                              |

Disclaimer: Products in this specification manual must by regulation be installed by licensed and registered trade people. The manufacturer/distributor reserves the right to vary specifications or delete models from their range without prior notification. Dimensions are nominal measurements only. Dimensions and set-outs listed are correct at time of publication however the manufacturer/distributor takes no responsibility for printing errors.