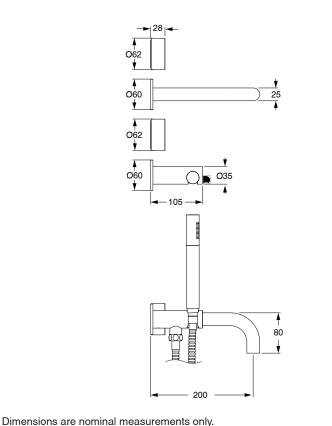

## Milli Pure Progressive Bath Mixer Tap System 200mm with Hand Shower Right Hand and Linear Textured Handles PVD Brushed Bronze (3 Star)

9511032

| Recommended Use                                             | Domestic;Hotel;Commercial    |
|-------------------------------------------------------------|------------------------------|
| Colour Finish                                               | Brushed Bronze               |
| Primary Material                                            | DR Brass                     |
| Recommended Pressure Range                                  | 150 - 500 kPa as per AS3500  |
| Max Continuous Working Temperature (deg C)                  | 65                           |
| Min Continuous Working Temperature (deg C)                  | 5                            |
| Hot Water Unit Suitability                                  | Storage Tank;Continuous Flow |
| WARRANTY                                                    |                              |
| Warranty - Domestic Use (Years)                             | 15                           |
| Spare Parts & Labour (Years)                                | 1                            |
| Please refer to Warranty Page for full Terms and Conditions |                              |

Disclaimer: Products in this specification manual must by regulation be installed by licensed and registered trade people. The manufacturer/distributor reserves the right to vary specifications or delete models from their range without prior notification. Dimensions are nominal measurements only. Dimensions and set-outs listed are correct at time of publication however the manufacturer/distributor takes no responsibility for printing errors.