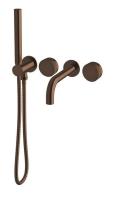

## Milli Pure Progressive Bath Mixer Tap System 200mm with Hand Shower Right Hand and Linear Textured Handles PVD Brushed Bronze (3 Star)

9511032

| Recommended Use                                             | Domestic;Hotel;Commercial    |
|-------------------------------------------------------------|------------------------------|
| Colour Finish                                               | Brushed Bronze               |
| Primary Material                                            | DR Brass                     |
| Recommended Pressure Range                                  | 150 - 500 kPa as per AS3500  |
| Max Continuous Working Temperature (deg C)                  | 65                           |
| Min Continuous Working Temperature (deg C)                  | 5                            |
| Hot Water Unit Suitability                                  | Storage Tank;Continuous Flow |
| WARRANTY                                                    |                              |
| Warranty - Domestic Use (Years)                             | 15                           |
| Spare Parts & Labour (Years)                                | 1                            |
| Please refer to Warranty Page for full Terms and Conditions |                              |