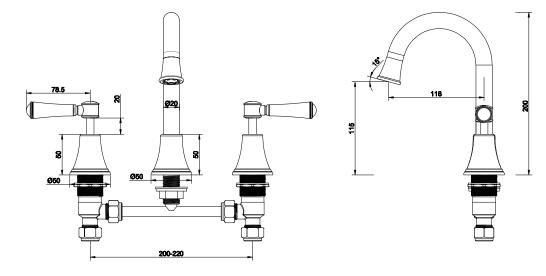

| DR Brass                     |
| Recommended Pressure Range                                  | 150 - 500 kPa as per AS3500  |
| Max Continuous Working Temperature (deg C)                  | 80                           |
| Min Continuous Working Temperature (deg C)                  | 5                            |
| Hot Water Unit Suitability                                  | Storage Tank;Continuous Flow |
| WARRANTY                                                    |                              |
| Warranty - Domestic Use (Years)                             | 10                           |
| Spare Parts & Labour (Years)                                | 1                            |
| Please refer to Warranty Page for full Terms and Conditions |                              |







Dimensions are nominal measurements only.

## **CLEANING RECOMMENDATIONS:**

We recommend the use of soapy water or approved cleaners. This product should not be cleaned with abrasive materials. Damage caused by any improper treatment is not covered by the product warranty. Refer to Warranty Conditions