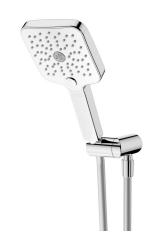

## Mizu Soothe Handshower with Water Inlet Wall Bracket Chrome (5 Star) 4201025

| SPECIFICATIONS                                              |                           |
|-------------------------------------------------------------|---------------------------|
| Recommended Use                                             | Domestic;Commercial;Hotel |
| Colour Finish                                               | Chrome                    |
| Max Continuous Working Pressure (kPa)                       | 500                       |
| Max Continuous Working Temperature (deg C)                  | 65                        |
| WARRANTY                                                    |                           |
| Warranty - Domestic Use (Years)                             | 10                        |
| Spare Parts & Labour (Years)                                | 1                         |
| Please refer to Warranty Page for full Terms and Conditions |                           |