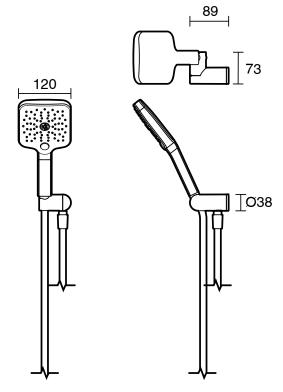

-------------------------------|---------------------------|
| Recommended Use                                             | Domestic;Commercial;Hotel |
| Colour Finish                                               | Chrome                    |
| Max Continuous Working Pressure (kPa)                       | 500                       |
| Max Continuous Working Temperature (deg C)                  | 65                        |
| WARRANTY                                                    |                           |
| Warranty - Domestic Use (Years)                             | 10                        |
| Spare Parts & Labour (Years)                                | 1                         |
| Please refer to Warranty Page for full Terms and Conditions |                           |







Dimensions are nominal measurements only.

## **CLEANING RECOMMENDATIONS:**

We recommend the use of soapy water or approved cleaners. This product should not be cleaned with abrasive materials. Damage caused by any improper treatment is not covered by the product warranty. Refer to Warranty Conditions