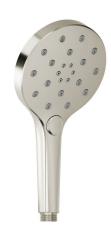

## Milli Marq Edit Shower Handpiece Only Brushed Nickel (3 Star) 21980

| SPECIFICATIONS                                              |                               |
|-------------------------------------------------------------|-------------------------------|
| Recommended Use                                             | Domestic;Commercial;Hotel     |
| Colour Finish                                               | Brushed Nickel                |
| Primary Material                                            | ABS                           |
| Recommended Pressure Range                                  | 150 - 500 kPa as per AS3500   |
| Max Continuous Working Pressure (kPa)                       | 500                           |
| Max Continuous Working Temperature (deg C)                  | 65                            |
| Min Continuous Working Temperature (deg C)                  | 5                             |
| Hot Water Unit Suitability                                  | Storage Tank; Continuous Flow |
| WARRANTY                                                    |                               |
| Warranty - Domestic Use (Years)                             | 15                            |
| Spare Parts & Labour (Years)                                | 1                             |
| Please refer to Warranty Page for full Terms and Conditions |                               |