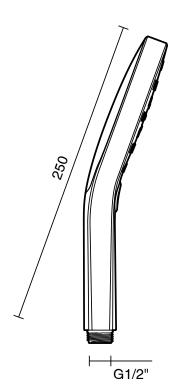

## Milli Marq Edit Shower Handpiece Only Brushed Nickel (3 Star) 21980

| SPECIFICATIONS                                              |                               |
|-------------------------------------------------------------|-------------------------------|
| Recommended Use                                             | Domestic;Commercial;Hotel     |
| Colour Finish                                               | Brushed Nickel                |
| Primary Material                                            | ABS                           |
| Recommended Pressure Range                                  | 150 - 500 kPa as per AS3500   |
| Max Continuous Working Pressure (kPa)                       | 500                           |
| Max Continuous Working Temperature (deg C)                  | 65                            |
| Min Continuous Working Temperature (deg C)                  | 5                             |
| Hot Water Unit Suitability                                  | Storage Tank; Continuous Flow |
| WARRANTY                                                    |                               |
| Warranty - Domestic Use (Years)                             | 15                            |
| Spare Parts & Labour (Years)                                | 1                             |
| Please refer to Warranty Page for full Terms and Conditions |                               |

Dimensions are nominal measurements only.