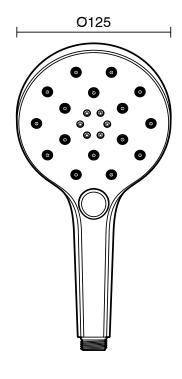

## Milli Marq Edit Shower Handpiece Only Brushed Nickel (3 Star) 21980

| SPECIFICATIONS                                              |                               |
|-------------------------------------------------------------|-------------------------------|
| Recommended Use                                             | Domestic;Commercial;Hotel     |
| Colour Finish                                               | Brushed Nickel                |
| Primary Material                                            | ABS                           |
| Recommended Pressure Range                                  | 150 - 500 kPa as per AS3500   |
| Max Continuous Working Pressure (kPa)                       | 500                           |
| Max Continuous Working Temperature (deg C)                  | 65                            |
| Min Continuous Working Temperature (deg C)                  | 5                             |
| Hot Water Unit Suitability                                  | Storage Tank; Continuous Flow |
| WARRANTY                                                    |                               |
| Warranty - Domestic Use (Years)                             | 15                            |
| Spare Parts & Labour (Years)                                | 1                             |
| Please refer to Warranty Page for full Terms and Conditions |                               |

Dimensions are nominal measurements only.