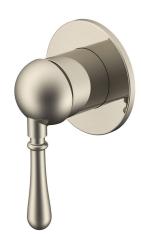

## Milli Voir Shower Mixer with Small Cover Plate Brushed Nickel 2266973

| SPECIFICATIONS                                              |                              |
|-------------------------------------------------------------|------------------------------|
| Recommended Use                                             | Domestic;Commercial;Hotel    |
| Colour Finish                                               | Brushed Nickel               |
| Primary Material                                            | Lead Free Brass              |
| Recommended Pressure Range                                  | 150 - 500 kPa per AS3500     |
| Max Continuous Working Pressure (kPa)                       | 500                          |
| Max Continuous Working Temperature (deg C)                  | 65                           |
| Min Continuous Working Temperature (deg C)                  | 5                            |
| Hot Water Unit Suitability                                  | Storage Tank;Continuous Flow |
| WARRANTY                                                    |                              |
| Warranty - Domestic Use (Years)                             | 15                           |
| Spare Parts & Labour (Years)                                | 1                            |
| Please refer to Warranty Page for full Terms and Conditions |                              |