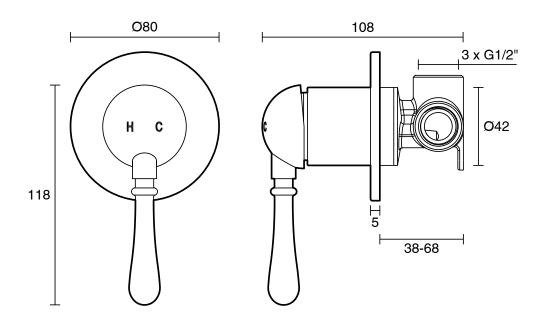

| 150 - 500 kPa per AS3500     |
| Max Continuous Working Pressure (kPa)                       | 500                          |
| Max Continuous Working Temperature (deg C)                  | 65                           |
| Min Continuous Working Temperature (deg C)                  | 5                            |
| Hot Water Unit Suitability                                  | Storage Tank;Continuous Flow |
| WARRANTY                                                    |                              |
| Warranty - Domestic Use (Years)                             | 15                           |
| Spare Parts & Labour (Years)                                | 1                            |
| Please refer to Warranty Page for full Terms and Conditions |                              |





Dimensions are nominal measurements only.

## **CLEANING RECOMMENDATIONS:**

We recommend the use of soapy water or approved cleaners. This product should not be cleaned with abrasive materials. Damage caused by any improper treatment is not covered by the product warranty. Refer to Warranty Conditions