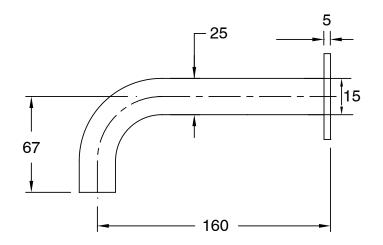

ass                      |
| Recommended Pressure Range                                  | 150 - 500 kPa as per AS3500   |
| Max Continuous Working Temperature (deg C)                  | 65                            |
| Min Continuous Working Temperature (deg C)                  | 5                             |
| Hot Water Unit Suitability                                  | Storage Tank; Continuous Flow |
| WARRANTY                                                    |                               |
| Warranty - Domestic Use (Years)                             | 15                            |
| Spare Parts & Labour (Years)                                | 1                             |
| Please refer to Warranty Page for full Terms and Conditions |                               |









Dimensions are nominal measurements only.

## **CLEANING RECOMMENDATIONS:**

We recommend the use of soapy water or approved cleaners. This product should not be cleaned with abrasive materials. Damage caused by any improper treatment is not covered by the product warranty. Refer to Warranty Conditions