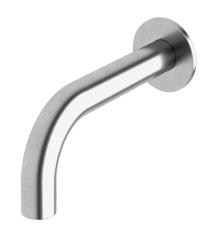

## Milli Pure Wall Basin Outlet 160mm Satin Chrome (3 Star)

| SPECIFICATIONS                                              |                               |
|-------------------------------------------------------------|-------------------------------|
| Recommended Use                                             | Domestic;Hotel;Commercial     |
| Colour Finish                                               | Satin Chrome                  |
| Primary Material                                            | DR Brass                      |
| Recommended Pressure Range                                  | 150 - 500 kPa as per AS3500   |
| Max Continuous Working Temperature (deg C)                  | 65                            |
| Min Continuous Working Temperature (deg C)                  | 5                             |
| Hot Water Unit Suitability                                  | Storage Tank; Continuous Flow |
| WARRANTY                                                    |                               |
| Warranty - Domestic Use (Years)                             | 15                            |
| Spare Parts & Labour (Years)                                | 1                             |
| Please refer to Warranty Page for full Terms and Conditions |                               |