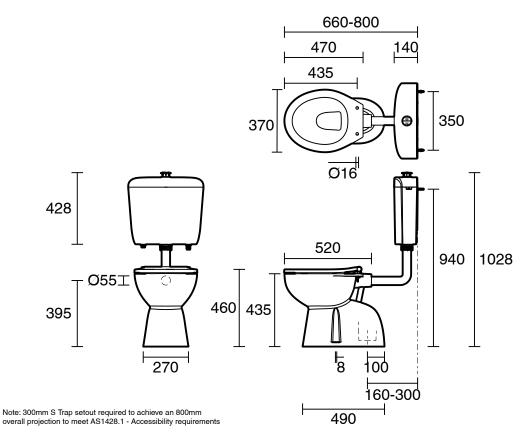

oilet Seat Type                                            | Single Flap                       |
| Rim Configuration                                           | Вох                               |
| Outlet Type                                                 | S Trap                            |
| WARRANTY                                                    |                                   |
| Warranty - Domestic Use (Years)                             | 5                                 |
| Warranty - Commercial Use (Years)                           | 5                                 |
| Spare Parts & Labour (Years)                                | 1                                 |
| Please refer to Warranty Page for full Terms and Conditions |                                   |







Dimensions are nominal measurements only.

## **CLEANING RECOMMENDATIONS:**

We recommend the use of soapy water or approved cleaners. This product should not be cleaned with abrasive materials. Damage caused by any improper treatment is not covered by the product warranty. Refer to Warranty Conditions



WaterMark