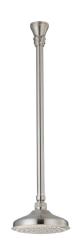

## Kado Era Ceiling Shower Arm 470mm Brushed Nickel (4 Star)

## 9512103

| SPECIFICATIONS                                              |                              |
|-------------------------------------------------------------|------------------------------|
| Recommended Use                                             | Domestic, Hotel & Commercial |
| Colour                                                      | Brushed Nickel               |
| Finish                                                      | Brushed                      |
| Material                                                    | DR Brass                     |
| Recommended Pressure Range                                  | 150 - 500 kPa                |
| Maximum Continuous Working Temperature                      | 80 deg C                     |
| Suitable for Storage Tank Hot Water                         | Yes                          |
| Suitable for Continuous Flow Hot Water                      | Yes                          |
| Suitable for Gravity Feed Hot Water                         | No                           |
| WARRANTY                                                    |                              |
| Warranty - Domestic Use                                     | 10 Years                     |
| Spare Parts & Labour                                        | 12 Months                    |
| Please refer to Warranty Page for full Terms and Conditions |                              |