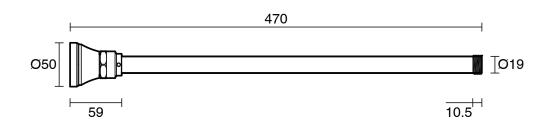

| 150 - 500 kPa                |
| Maximum Continuous Working Temperature                      | 80 deg C                     |
| Suitable for Storage Tank Hot Water                         | Yes                          |
| Suitable for Continuous Flow Hot Water                      | Yes                          |
| Suitable for Gravity Feed Hot Water                         | No                           |
| WARRANTY                                                    |                              |
| Warranty - Domestic Use                                     | 10 Years                     |
| Spare Parts & Labour                                        | 12 Months                    |
| Please refer to Warranty Page for full Terms and Conditions |                              |







Dimensions are nominal measurements only.

## **CLEANING RECOMMENDATIONS:**

We recommend the use of soapy water or approved cleaners. This product should not be cleaned with abrasive materials. Damage caused by any improper treatment is not covered by the product warranty. Refer to Warranty Conditions