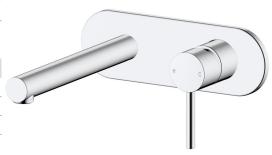

## Mizu Drift Wall Basin / Bath Mixer Set with Straight Spout Kit Chrome (6 Star) 2267363

| SPECIFICATIONS                                              |                           |
|-------------------------------------------------------------|---------------------------|
| Recommended Use                                             | Domestic;Commercial;Hotel |
| Colour Finish                                               | Chrome                    |
| Primary Material                                            | Lead Free Brass           |
| WARRANTY                                                    |                           |
| Warranty - Domestic Use (Years)                             | 10                        |
| Spare Parts & Labour (Years)                                | 1                         |
| Please refer to Warranty Page for full Terms and Conditions |                           |