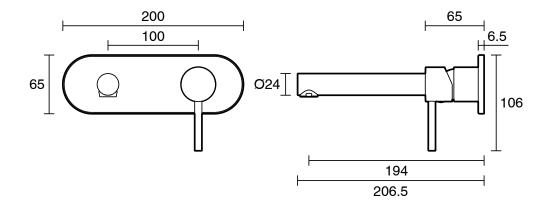

|                           |
|-------------------------------------------------------------|---------------------------|
| Recommended Use                                             | Domestic;Commercial;Hotel |
| Colour Finish                                               | Chrome                    |
| Primary Material                                            | Lead Free Brass           |
| WARRANTY                                                    |                           |
| Warranty - Domestic Use (Years)                             | 10                        |
| Spare Parts & Labour (Years)                                | 1                         |
| Please refer to Warranty Page for full Terms and Conditions |                           |







Dimensions are nominal measurements only.

## **CLEANING RECOMMENDATIONS:**

We recommend the use of soapy water or approved cleaners. This product should not be cleaned with abrasive materials. Damage caused by any improper treatment is not covered by the product warranty. Refer to Warranty Conditions