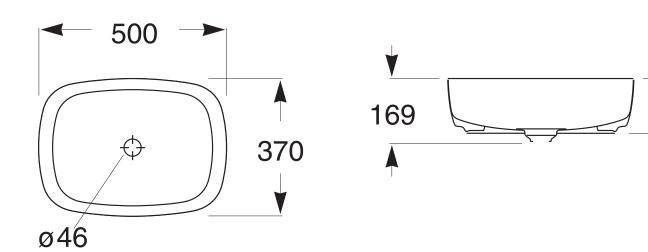

|
| Overflow Configuration               | No Overflow                  |
| Taphole Configuration                | No Taphole                   |
| Bowl Capacity                        | 17.75L                       |
| Weight                               | 6.4kg                        |
| Plug & Waste Size                    | Open Waste                   |
| Plug & Waste                         | Sold Separately              |
| Tapware                              | Sold Separately              |
| WARRANTY                             |                              |
| Warranty - Domestic Use              | 15 Years                     |
| Spare Parts & Labour                 | 12 Months                    |
| Please refer to Warranty Page for fu | ull Terms and Conditions     |





Dimensions are nominal measurements only.

## **CLEANING RECOMMENDATIONS:**

We recommend the use of soapy water or approved cleaners. This product should not be cleaned with abrasive materials. Damage caused by any improper treatment is not covered by the product warranty. Refer to Warranty Conditions



140