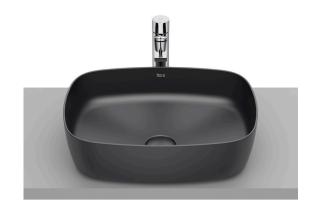

## **Roca Inspira Soft Rectangle Above Counter Basin** 500mm x 370mm Matte Black

## 1806216

| SPECIFICATIONS                       |                              |
|--------------------------------------|------------------------------|
| Recommended Use                      | Domestic, Hotel & Commercial |
| Basin Colour                         | Black                        |
| Basin Finish                         | Matte                        |
| Material                             | FINECERAMIC®                 |
| Mounting                             | Countertop                   |
| Overflow Configuration               | No Overflow                  |
| Taphole Configuration                | No Taphole                   |
| Bowl Capacity                        | 17.75L                       |
| Weight                               | 6.4kg                        |
| Plug & Waste Size                    | Open Waste                   |
| Plug & Waste                         | Sold Separately              |
| Tapware                              | Sold Separately              |
| WARRANTY                             |                              |
| Warranty - Domestic Use              | 15 Years                     |
| Spare Parts & Labour                 | 12 Months                    |
| Please refer to Warranty Page for fu | ull Terms and Conditions     |