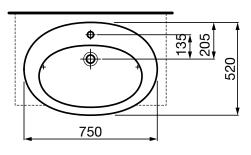

## LAUFEN ILBAGNOALESSI One COUNTER BASIN 750

| SPECIFICATION         |                                    |
|-----------------------|------------------------------------|
| Fixing requirements   | Refer to diagram                   |
| Integral overflow     | No                                 |
| Tap hole availability | 1 taphole                          |
| Plug & waste          | Suits 32 x 40mm non-overflow waste |
| Water storage         | 5.1 litres                         |
| Colour availability   | White                              |