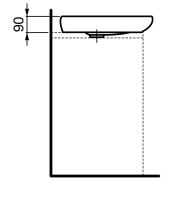

## LAUFEN ILBAGNOALESSI One COUNTER BASIN 750

| SPECIFICATION         |                                    |
|-----------------------|------------------------------------|
| Fixing requirements   | Refer to diagram                   |
| Integral overflow     | No                                 |
| Tap hole availability | 1 taphole                          |
| Plug & waste          | Suits 32 x 40mm non-overflow waste |
| Water storage         | 5.1 litres                         |
| Colour availability   | White                              |