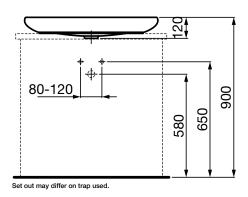

## LAUFEN ILBAGNOALESSI One COUNTER BASIN 750

| SPECIFICATION         |                                    |
|-----------------------|------------------------------------|
| Fixing requirements   | Refer to diagram                   |
| Integral overflow     | No                                 |
| Tap hole availability | 1 taphole                          |
| Plug & waste          | Suits 32 x 40mm non-overflow waste |
| Water storage         | 5.1 litres                         |
| Colour availability   | White                              |