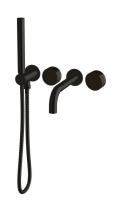

## Milli Pure Progressive Bath Mixer Tap System 250mm with Hand Shower Right Hand and Cirque Textured Handles PVD Matte Black (3 Star) 9511340

| SPECIFICATIONS                                              |                              |
|-------------------------------------------------------------|------------------------------|
| Recommended Use                                             | Domestic;Hotel;Commercial    |
| Colour Finish                                               | Matte Black                  |
| Primary Material                                            | DR Brass                     |
| Recommended Pressure Range                                  | 150 - 500 kPa as per AS3500  |
| Max Continuous Working Temperature (deg C)                  | 65                           |
| Min Continuous Working Temperature (deg C)                  | 5                            |
| Hot Water Unit Suitability                                  | Storage Tank;Continuous Flow |
| WARRANTY                                                    |                              |
| Warranty - Domestic Use (Years)                             | 15                           |
| Spare Parts & Labour (Years)                                | 1                            |
| Please refer to Warranty Page for full Terms and Conditions |                              |