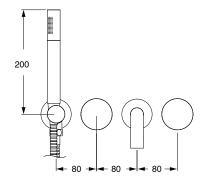

## Milli Pure Progressive Bath Mixer Tap System 250mm with Hand Shower Right Hand and Cirque Textured Handles PVD Matte Black (3 Star) 9511340

| SPECIFICATIONS                                              |                              |
|-------------------------------------------------------------|------------------------------|
| Recommended Use                                             | Domestic;Hotel;Commercial    |
| Colour Finish                                               | Matte Black                  |
| Primary Material                                            | DR Brass                     |
| Recommended Pressure Range                                  | 150 - 500 kPa as per AS3500  |
| Max Continuous Working Temperature (deg C)                  | 65                           |
| Min Continuous Working Temperature (deg C)                  | 5                            |
| Hot Water Unit Suitability                                  | Storage Tank;Continuous Flow |
| WARRANTY                                                    |                              |
| Warranty - Domestic Use (Years)                             | 15                           |
| Spare Parts & Labour (Years)                                | 1                            |
| Please refer to Warranty Page for full Terms and Conditions |                              |

Dimensions are nominal measurements only.