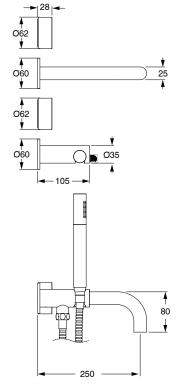

## Milli Pure Progressive Bath Mixer Tap System 250mm with Hand Shower Right Hand and Cirque Textured Handles PVD Matte Black (3 Star) 9511340

| SPECIFICATIONS                                              |                              |
|-------------------------------------------------------------|------------------------------|
| Recommended Use                                             | Domestic;Hotel;Commercial    |
| Colour Finish                                               | Matte Black                  |
| Primary Material                                            | DR Brass                     |
| Recommended Pressure Range                                  | 150 - 500 kPa as per AS3500  |
| Max Continuous Working Temperature (deg C)                  | 65                           |
| Min Continuous Working Temperature (deg C)                  | 5                            |
| Hot Water Unit Suitability                                  | Storage Tank;Continuous Flow |
| WARRANTY                                                    |                              |
| Warranty - Domestic Use (Years)                             | 15                           |
| Spare Parts & Labour (Years)                                | 1                            |
| Please refer to Warranty Page for full Terms and Conditions |                              |

Dimensions are nominal measurements only.