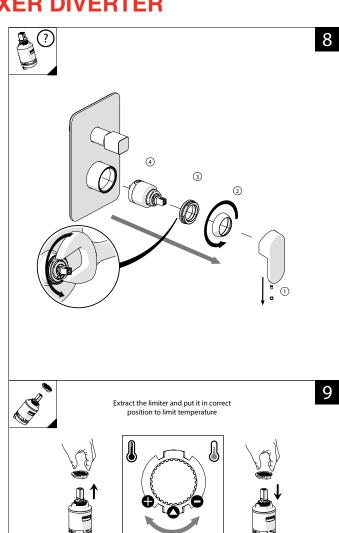

## **ACQUARIO SHOWER/BATH MIXER DIVERTER**

0

Partial limitation

of temperature

No limitation

0

Maximum position

Only cold water