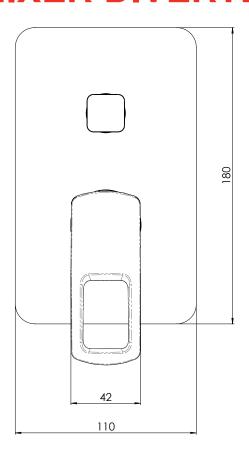

# **NOBILI ACQUARIO SHOWER/BATH MIXER DIVERTER**

Dimensions are nominal measurements only.

| SPECIFICATIONS           |                                                              |
|--------------------------|--------------------------------------------------------------|
| Recommended use          | Domestic, hotel and commercial                               |
| Colour                   | Chrome                                                       |
| Pressure rating          | Minimum continuous working pressure 50 kPa                   |
|                          | Maximum continuous working pressure 1000 kPa                 |
|                          | For best performance and longer life we recommend 150-500kPa |
| Temperature rating       | Maximum recommended working temperature 65°                  |
| Suitable Hot Water Units | Storage tank: Yes                                            |
|                          | Continuous Flow: Yes                                         |
|                          | Gravity Feed: Not recommended                                |