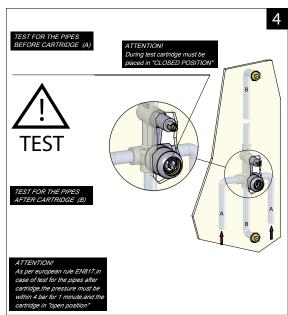

# **NOBILI ACQUARIO SHOWER/BATH MIXER DIVERTER**

Dimensions are nominal measurements only.

| SPECIFICATIONS           |                                                              |
|--------------------------|--------------------------------------------------------------|
| Recommended use          | Domestic, hotel and commercial                               |
| Colour                   | Chrome                                                       |
| Pressure rating          | Minimum continuous working pressure 50 kPa                   |
|                          | Maximum continuous working pressure 1000 kPa                 |
|                          | For best performance and longer life we recommend 150-500kPa |
| Temperature rating       | Maximum recommended working temperature 65°                  |
| Suitable Hot Water Units | Storage tank: Yes                                            |
|                          | Continuous Flow: Yes                                         |
|                          | Gravity Feed: Not recommended                                |