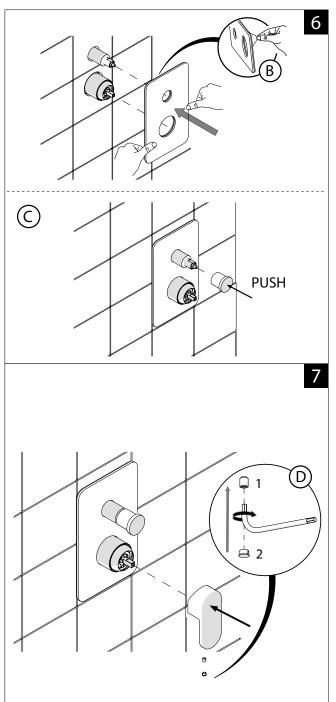

| Maximum recommended working temperature 65°                  |
| Suitable Hot Water Units | Storage tank: Yes                                            |
|                          | Continuous Flow: Yes                                         |
|                          | Gravity Feed: Not recommended                                |



To see the complete NOBILI range go to www.reece.com.au/bathrooms

#### **CLEANING RECOMMENDATIONS**

We recommend the use of soapy water or approved cleaners.

This product should not be cleaned with abrasive materials.

Damage caused by any improper treatment is not covered by the product warranty. Refer to Warranty Conditions.







## **ACQUARIO SHOWER/BATH MIXER DIVERTER**













#### **NOBILI**

## **ACQUARIO SHOWER/BATH MIXER DIVERTER**





0

Partial limitation

of temperature

No limitation

0

Maximum position

Only cold water