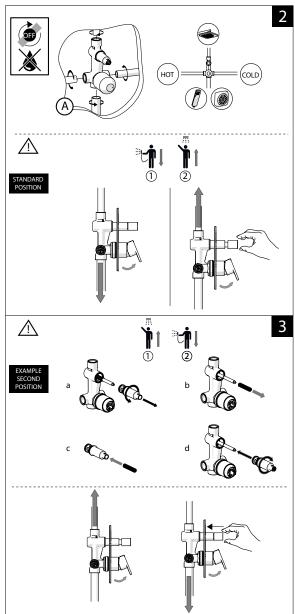

## **ACQUARIO SHOWER/BATH MIXER DIVERTER**

0

Partial limitation

of temperature

No limitation

0

Maximum position

Only cold water