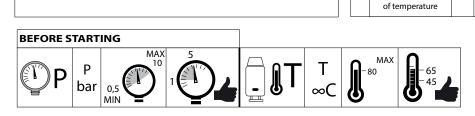

# **NOBILI ACQUARIO SHOWER/BATH MIXER DIVERTER**

Dimensions are nominal measurements only.

| SPECIFICATIONS           |                                                              |
|--------------------------|--------------------------------------------------------------|
| Recommended use          | Domestic, hotel and commercial                               |
| Colour                   | Chrome                                                       |
| Pressure rating          | Minimum continuous working pressure 50 kPa                   |
|                          | Maximum continuous working pressure 1000 kPa                 |
|                          | For best performance and longer life we recommend 150-500kPa |
| Temperature rating       | Maximum recommended working temperature 65°                  |
| Suitable Hot Water Units | Storage tank: Yes                                            |
|                          | Continuous Flow: Yes                                         |
|                          | Gravity Feed: Not recommended                                |