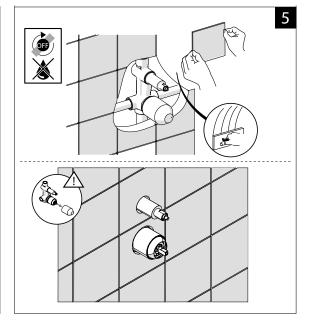

# **NOBILI ACQUARIO SHOWER/BATH MIXER DIVERTER**

Dimensions are nominal measurements only.

| SPECIFICATIONS           |                                                              |
|--------------------------|--------------------------------------------------------------|
| Recommended use          | Domestic, hotel and commercial                               |
| Colour                   | Chrome                                                       |
| Pressure rating          | Minimum continuous working pressure 50 kPa                   |
|                          | Maximum continuous working pressure 1000 kPa                 |
|                          | For best performance and longer life we recommend 150-500kPa |
| Temperature rating       | Maximum recommended working temperature 65°                  |
| Suitable Hot Water Units | Storage tank: Yes                                            |
|                          | Continuous Flow: Yes                                         |
|                          | Gravity Feed: Not recommended                                |