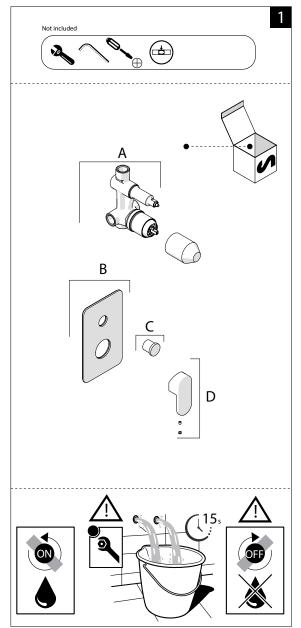

# **NOBILI ACQUARIO SHOWER/BATH MIXER DIVERTER**

Dimensions are nominal measurements only.

| SPECIFICATIONS           |                                                              |
|--------------------------|--------------------------------------------------------------|
| Recommended use          | Domestic, hotel and commercial                               |
| Colour                   | Chrome                                                       |
| Pressure rating          | Minimum continuous working pressure 50 kPa                   |
|                          | Maximum continuous working pressure 1000 kPa                 |
|                          | For best performance and longer life we recommend 150-500kPa |
| Temperature rating       | Maximum recommended working temperature 65°                  |
| Suitable Hot Water Units | Storage tank: Yes                                            |
|                          | Continuous Flow: Yes                                         |
|                          | Gravity Feed: Not recommended                                |