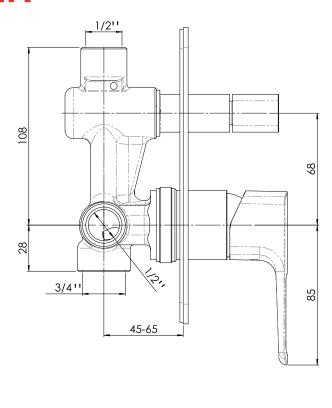

# **NOBILI ACQUARIO SHOWER/BATH MIXER DIVERTER**

Dimensions are nominal measurements only.

| SPECIFICATIONS           |                                                              |
|--------------------------|--------------------------------------------------------------|
| Recommended use          | Domestic, hotel and commercial                               |
| Colour                   | Chrome                                                       |
| Pressure rating          | Minimum continuous working pressure 50 kPa                   |
|                          | Maximum continuous working pressure 1000 kPa                 |
|                          | For best performance and longer life we recommend 150-500kPa |
| Temperature rating       | Maximum recommended working temperature 65°                  |
| Suitable Hot Water Units | Storage tank: Yes                                            |
|                          | Continuous Flow: Yes                                         |
|                          | Gravity Feed: Not recommended                                |