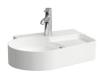

## LAUFEN Val Wall / Counter Basin 1 Taphole with Overflow 530x400 Internal Texture with Fixing Bolts White

## 1810954

| SPECIFICATIONS                                              |                              |
|-------------------------------------------------------------|------------------------------|
| Recommended Use                                             | Domestic, Hotel & Commercial |
| Material                                                    | SaphirKeramik                |
| Basin Colour                                                | White                        |
| Bowl Capacity                                               | 3.6 ltr                      |
| Weight                                                      | 9.7 kg                       |
| Taphole Configuration                                       | 1 Taphole                    |
| Overflow Configuration                                      | Integrated Overflow          |
| Plug & Waste                                                | Sold Separately              |
| Tapware                                                     | Sold Separately              |
| WARRANTY                                                    |                              |
| Warranty - Domestic Use                                     | 15 Years                     |
| Spare Parts & Labour                                        | 12 Months                    |
| Please refer to Warranty Page for full Terms and Conditions |                              |