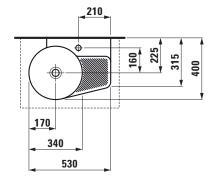

## LAUFEN Val Wall / Counter Basin 1 Taphole with Overflow 530x400 Internal Texture with Fixing Bolts White

## 1810954

| SPECIFICATIONS                                              |                              |
|-------------------------------------------------------------|------------------------------|
| Recommended Use                                             | Domestic, Hotel & Commercial |
| Material                                                    | SaphirKeramik                |
| Basin Colour                                                | White                        |
| Bowl Capacity                                               | 3.6 ltr                      |
| Weight                                                      | 9.7 kg                       |
| Taphole Configuration                                       | 1 Taphole                    |
| Overflow Configuration                                      | Integrated Overflow          |
| Plug & Waste                                                | Sold Separately              |
| Tapware                                                     | Sold Separately              |
| WARRANTY                                                    |                              |
| Warranty - Domestic Use                                     | 15 Years                     |
| Spare Parts & Labour                                        | 12 Months                    |
| Please refer to Warranty Page for full Terms and Conditions |                              |

Dimensions are nominal measurements only.