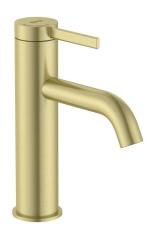

## Roca Ona Basin Mixer Tap Brushed Brass (6 Star)

| SPECIFICATIONS                                              |                              |
|-------------------------------------------------------------|------------------------------|
| Recommended Use                                             | Domestic;Commercial;Hotel    |
| Colour Category                                             | Brass                        |
| Colour Finish                                               | Brushed Brass                |
| Max Continuous Working Pressure (kPa)                       | 500                          |
| Max Continuous Working Temperature (deg C)                  | 65                           |
| Hot Water Unit Suitability                                  | Storage Tank;Continuous Flow |
| WARRANTY                                                    |                              |
| Warranty - Domestic Use (Years)                             | 15                           |
| Spare Parts & Labour (Years)                                | 1                            |
| Please refer to Warranty Page for full Terms and Conditions |                              |