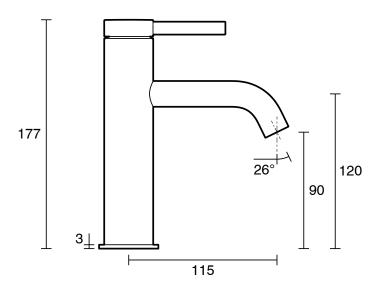

| Brass                        |
| Colour Finish                                               | Brushed Brass                |
| Max Continuous Working Pressure (kPa)                       | 500                          |
| Max Continuous Working Temperature (deg C)                  | 65                           |
| Hot Water Unit Suitability                                  | Storage Tank;Continuous Flow |
| WARRANTY                                                    |                              |
| Warranty - Domestic Use (Years)                             | 15                           |
| Spare Parts & Labour (Years)                                | 1                            |
| Please refer to Warranty Page for full Terms and Conditions |                              |









Dimensions are nominal measurements only.

## **CLEANING RECOMMENDATIONS:**

We recommend the use of soapy water or approved cleaners. This product should not be cleaned with abrasive materials. Damage caused by any improper treatment is not covered by the product warranty. Refer to Warranty Conditions