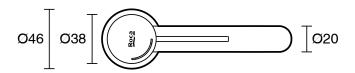

| Brass                        |
| Colour Finish                                               | Brushed Brass                |
| Max Continuous Working Pressure (kPa)                       | 500                          |
| Max Continuous Working Temperature (deg C)                  | 65                           |
| Hot Water Unit Suitability                                  | Storage Tank;Continuous Flow |
| WARRANTY                                                    |                              |
| Warranty - Domestic Use (Years)                             | 15                           |
| Spare Parts & Labour (Years)                                | 1                            |
| Please refer to Warranty Page for full Terms and Conditions |                              |









Dimensions are nominal measurements only.

## **CLEANING RECOMMENDATIONS:**

We recommend the use of soapy water or approved cleaners. This product should not be cleaned with abrasive materials. Damage caused by any improper treatment is not covered by the product warranty. Refer to Warranty Conditions