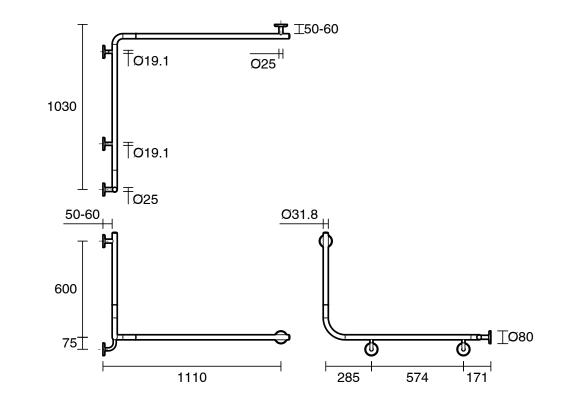

## Mizu Drift 1110 x 1030 x 600 x 90 Degree Accessible Grab Rail Modular Right Hand Matte Black

Dimensions are nominal measurements only.