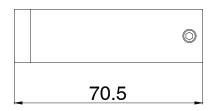

|                           |
|-------------------------------------------------------------|---------------------------|
| Recommended Use                                             | Domestic;Hotel;Commercial |
| Colour Finish                                               | Brushed Nickel            |
| Primary Material                                            | Brass                     |
| WARRANTY                                                    |                           |
| Replacement Only - Domestic Use (Years)                     | 10                        |
| Parts Replacement Only (Years)                              | 1                         |
| Please refer to Warranty Page for full Terms and Conditions |                           |









Dimensions are nominal measurements only.

## **CLEANING RECOMMENDATIONS:**

We recommend the use of soapy water or approved cleaners. This product should not be cleaned with abrasive materials. Damage caused by any improper treatment is not covered by the product warranty. Refer to Warranty Conditions