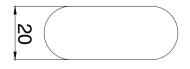

|                           |
|-------------------------------------------------------------|---------------------------|
| Recommended Use                                             | Domestic;Hotel;Commercial |
| Colour Finish                                               | Brushed Nickel            |
| Primary Material                                            | Brass                     |
| WARRANTY                                                    |                           |
| Replacement Only - Domestic Use (Years)                     | 10                        |
| Parts Replacement Only (Years)                              | 1                         |
| Please refer to Warranty Page for full Terms and Conditions |                           |









Dimensions are nominal measurements only.

## **CLEANING RECOMMENDATIONS:**

We recommend the use of soapy water or approved cleaners. This product should not be cleaned with abrasive materials. Damage caused by any improper treatment is not covered by the product warranty. Refer to Warranty Conditions