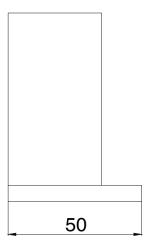

|                           |
|-------------------------------------------------------------|---------------------------|
| Recommended Use                                             | Domestic;Hotel;Commercial |
| Colour Finish                                               | Brushed Nickel            |
| Primary Material                                            | Brass                     |
| WARRANTY                                                    |                           |
| Replacement Only - Domestic Use (Years)                     | 10                        |
| Parts Replacement Only (Years)                              | 1                         |
| Please refer to Warranty Page for full Terms and Conditions |                           |









Dimensions are nominal measurements only.

## **CLEANING RECOMMENDATIONS:**

We recommend the use of soapy water or approved cleaners. This product should not be cleaned with abrasive materials. Damage caused by any improper treatment is not covered by the product warranty. Refer to Warranty Conditions