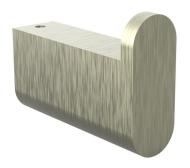

## **Mizu Soothe Robe Hook Brushed Nickel**

## 2265096

| SPECIFICATIONS                                              |                           |
|-------------------------------------------------------------|---------------------------|
| Recommended Use                                             | Domestic;Hotel;Commercial |
| Colour Finish                                               | Brushed Nickel            |
| Primary Material                                            | Brass                     |
| WARRANTY                                                    |                           |
| Replacement Only - Domestic Use (Years)                     | 10                        |
| Parts Replacement Only (Years)                              | 1                         |
| Please refer to Warranty Page for full Terms and Conditions |                           |