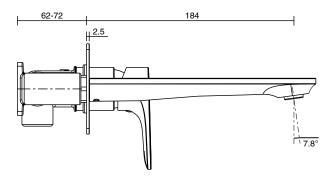

| 150 - 500 kPa                |
| Maximum Continuous Working Temperature                      | 65 deg C                     |
| Suitable for Storage Tank Hot Water                         | Yes                          |
| Suitable for Continuous Flow Hot Water                      | Yes                          |
| Suitable for Gravity Feed Hot Water                         | No                           |
| WARRANTY                                                    |                              |
| Warranty - Domestic Use                                     | 10 Years                     |
| Spare Parts & Labour                                        | 12 Months                    |
| Please refer to Warranty Page for full Terms and Conditions |                              |







Dimensions are nominal measurements only.

## **CLEANING RECOMMENDATIONS:**

We recommend the use of soapy water or approved cleaners. This product should not be cleaned with abrasive materials. Damage caused by any improper treatment is not covered by the product warranty. Refer to Warranty Conditions

Disclaimer: Products in this specification manual must by regulation be installed by licensed and registered trade people. The manufacturer/distributor reserves the right to vary specifications or delete models from their range without prior notification. Dimensions are nominal measurements only. Dimensions and set-outs listed are correct at time of publication however the manufacturer/distributor takes no responsibility for printing errors.

Published 20/03/2024

To see the complete Mizu