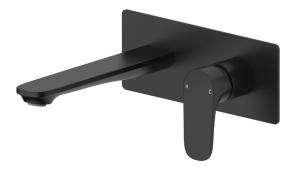

## Mizu Silk Wall Basin Mixer Set Kit Matte Black (6 Star)

## 9512017

| SPECIFICATIONS                                              |                              |
|-------------------------------------------------------------|------------------------------|
| Recommended Use                                             | Domestic, Hotel & Commercial |
| Colour                                                      | Matte Black                  |
| Body Material                                               | DR Brass                     |
| Recommended Pressure Range                                  | 150 - 500 kPa                |
| Maximum Continuous Working Temperature                      | 65 deg C                     |
| Suitable for Storage Tank Hot Water                         | Yes                          |
| Suitable for Continuous Flow Hot Water                      | Yes                          |
| Suitable for Gravity Feed Hot Water                         | No                           |
| WARRANTY                                                    |                              |
| Warranty - Domestic Use                                     | 10 Years                     |
| Spare Parts & Labour                                        | 12 Months                    |
| Please refer to Warranty Page for full Terms and Conditions |                              |