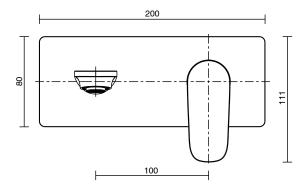

| 150 - 500 kPa                |
| Maximum Continuous Working Temperature                      | 65 deg C                     |
| Suitable for Storage Tank Hot Water                         | Yes                          |
| Suitable for Continuous Flow Hot Water                      | Yes                          |
| Suitable for Gravity Feed Hot Water                         | No                           |
| WARRANTY                                                    |                              |
| Warranty - Domestic Use                                     | 10 Years                     |
| Spare Parts & Labour                                        | 12 Months                    |
| Please refer to Warranty Page for full Terms and Conditions |                              |







Dimensions are nominal measurements only.

## **CLEANING RECOMMENDATIONS:**

We recommend the use of soapy water or approved cleaners. This product should not be cleaned with abrasive materials. Damage caused by any improper treatment is not covered by the product warranty. Refer to Warranty Conditions

Disclaimer: Products in this specification manual must by regulation be installed by licensed and registered trade people. The manufacturer/distributor reserves the right to vary specifications or delete models from their range without prior notification. Dimensions are nominal measurements only. Dimensions and set-outs listed are correct at time of publication however the manufacturer/distributor takes no responsibility for printing errors.

Published 20/03/2024

To see the complete Mi