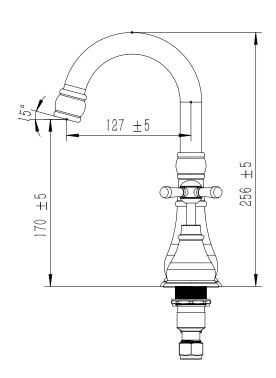

|
| Max Continuous Working Temperature                          | 80 deg C                       |
| Suitable for Storage Tank Hot Water                         | Yes                            |
| Suitable for Continuous Flow Hot Water                      | Yes                            |
| Suitable for Gravity Feed Hot Water                         | No                             |
| WARRANTY                                                    |                                |
| Warranty - Domestic Use                                     | 15 Years                       |
| Spare Parts & Labour                                        | 12 Months                      |
| Please refer to Warranty Page for full Terms and Conditions |                                |









Dimensions are nominal measurements only.

## **CLEANING RECOMMENDATIONS:**

We recommend the use of soapy water or approved cleaners. This product should not be cleaned with abrasive materials. Damage caused by any improper treatment is not covered by the product warranty. Refer to Warranty Conditions