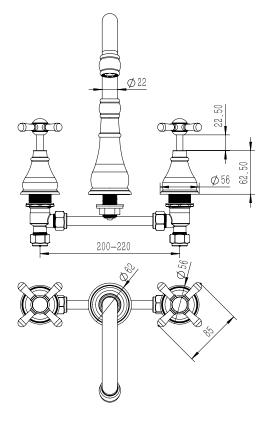

|
| Max Continuous Working Temperature                          | 80 deg C                       |
| Suitable for Storage Tank Hot Water                         | Yes                            |
| Suitable for Continuous Flow Hot Water                      | Yes                            |
| Suitable for Gravity Feed Hot Water                         | No                             |
| WARRANTY                                                    |                                |
| Warranty - Domestic Use                                     | 15 Years                       |
| Spare Parts & Labour                                        | 12 Months                      |
| Please refer to Warranty Page for full Terms and Conditions |                                |









Dimensions are nominal measurements only.

## **CLEANING RECOMMENDATIONS:**

We recommend the use of soapy water or approved cleaners. This product should not be cleaned with abrasive materials. Damage caused by any improper treatment is not covered by the product warranty. Refer to Warranty Conditions