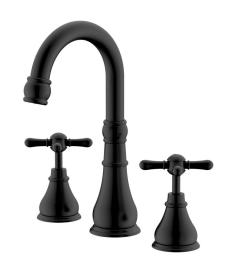

|
| Max Continuous Working Temperature                          | 80 deg C                       |
| Suitable for Storage Tank Hot Water                         | Yes                            |
| Suitable for Continuous Flow Hot Water                      | Yes                            |
| Suitable for Gravity Feed Hot Water                         | No                             |
| WARRANTY                                                    |                                |
| Warranty - Domestic Use                                     | 15 Years                       |
| Spare Parts & Labour                                        | 12 Months                      |
| Please refer to Warranty Page for full Terms and Conditions |                                |









Dimensions are nominal measurements only.

## **CLEANING RECOMMENDATIONS:**

We recommend the use of soapy water or approved cleaners. This product should not be cleaned with abrasive materials. Damage caused by any improper treatment is not covered by the product warranty. Refer to Warranty Conditions