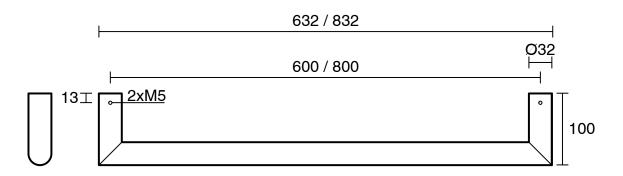

| Optional Left or Right       |
| Heating Method                                              | Dry Element                  |
| Power Wattage                                               | 17 W                         |
| Voltage                                                     | 12 V AC 50Hz                 |
| IP Rating                                                   | IP55                         |
| WARRANTY                                                    |                              |
| Warranty - Domestic Use                                     | 7 Years                      |
| Spare Parts & Labour                                        | 12 Months                    |
| Please refer to Warranty Page for full Terms and Conditions |                              |







Dimensions are nominal measurements only.

## **CLEANING RECOMMENDATIONS:**

We recommend the use of a soft dry cloth. This product should not be cleaned with abrasive materials or cleaning agents. Damage caused by improper treatment is not covered by the product warranty - refer to warranty conditions.