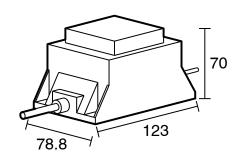

| Optional Left or Right       |
| Heating Method                                              | Dry Element                  |
| Power Wattage                                               | 17 W                         |
| Voltage                                                     | 12 V AC 50Hz                 |
| IP Rating                                                   | IP55                         |
| WARRANTY                                                    |                              |
| Warranty - Domestic Use                                     | 7 Years                      |
| Spare Parts & Labour                                        | 12 Months                    |
| Please refer to Warranty Page for full Terms and Conditions |                              |







Dimensions are nominal measurements only.

## **CLEANING RECOMMENDATIONS:**

We recommend the use of a soft dry cloth. This product should not be cleaned with abrasive materials or cleaning agents. Damage caused by improper treatment is not covered by the product warranty - refer to warranty conditions.