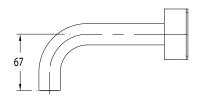

## Milli Pure Bath Set 160mm (5\*)

| SPECIFICATIONS                                              |                                                             |
|-------------------------------------------------------------|-------------------------------------------------------------|
| Recommended Use                                             | Domestic, Commercial, Hotel                                 |
| Colour                                                      | Chrome, Matte Black,<br>Brushed Nickel, Brushed<br>Gunmetal |
| Recommended Pressure Range                                  | 300 - 500Kpa                                                |
| Max Continuous Working Pressure                             | 500Kpa                                                      |
| Max Continuous Working Temperature                          | 65 deg. C                                                   |
| Suitable for Storage Tank Hot Water                         | Yes                                                         |
| Suitable for Continuous Flow Hot Water                      | Yes                                                         |
| Suitable for Gravity Feed Hot Water                         | No                                                          |
| WARRANTY                                                    |                                                             |
| Warranty - Domestic Use                                     | 15 Years                                                    |
| Spare Parts                                                 | 3 Years                                                     |
| Labour                                                      | 1 Year                                                      |
| Finish                                                      | 1 Year                                                      |
| Please refer to Warranty Page for full Terms and Conditions |                                                             |

To see the complete Milli range go to www.reece.com.au/bathrooms

Dimensions are nominal measurements only.

Disclaimer: Products in this specification manual must by regulation be installed by licensed and registered trade people. The manufacturer/distributor reserves the right to vary specifications or delete models from their range without prior notification. Dimensions are nominal measurements only. Dimensions and set-outs listed are correct at time of publication however the manufacturer/distributor takes no responsibility for printing errors.