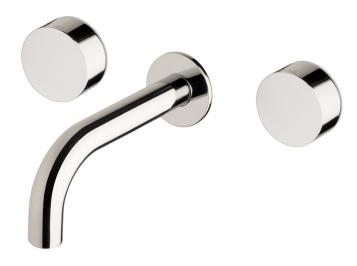

## Milli Pure Bath Set 160mm (5\*)

| SPECIFICATIONS                                              |                                                             |
|-------------------------------------------------------------|-------------------------------------------------------------|
| Recommended Use                                             | Domestic, Commercial, Hotel                                 |
| Colour                                                      | Chrome, Matte Black,<br>Brushed Nickel, Brushed<br>Gunmetal |
| Recommended Pressure Range                                  | 300 - 500Kpa                                                |
| Max Continuous Working Pressure                             | 500Kpa                                                      |
| Max Continuous Working Temperature                          | 65 deg. C                                                   |
| Suitable for Storage Tank Hot Water                         | Yes                                                         |
| Suitable for Continuous Flow Hot Water                      | Yes                                                         |
| Suitable for Gravity Feed Hot Water                         | No                                                          |
| WARRANTY                                                    |                                                             |
| Warranty - Domestic Use                                     | 15 Years                                                    |
| Spare Parts                                                 | 3 Years                                                     |
| Labour                                                      | 1 Year                                                      |
| Finish                                                      | 1 Year                                                      |
| Please refer to Warranty Page for full Terms and Conditions |                                                             |