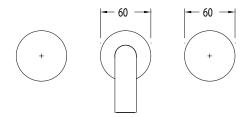

## Milli Pure Bath Set 160mm (5\*)

| SPECIFICATIONS                                              |                                                             |
|-------------------------------------------------------------|-------------------------------------------------------------|
| Recommended Use                                             | Domestic, Commercial, Hotel                                 |
| Colour                                                      | Chrome, Matte Black,<br>Brushed Nickel, Brushed<br>Gunmetal |
| Recommended Pressure Range                                  | 300 - 500Kpa                                                |
| Max Continuous Working Pressure                             | 500Kpa                                                      |
| Max Continuous Working Temperature                          | 65 deg. C                                                   |
| Suitable for Storage Tank Hot Water                         | Yes                                                         |
| Suitable for Continuous Flow Hot Water                      | Yes                                                         |
| Suitable for Gravity Feed Hot Water                         | No                                                          |
| WARRANTY                                                    |                                                             |
| Warranty - Domestic Use                                     | 15 Years                                                    |
| Spare Parts                                                 | 3 Years                                                     |
| Labour                                                      | 1 Year                                                      |
| Finish                                                      | 1 Year                                                      |
| Please refer to Warranty Page for full Terms and Conditions |                                                             |

To see the complete Milli range go to www.reece.com.au/bathrooms

Dimensions are nominal measurements only.

Disclaimer: Products in this specification manual must by regulation be installed by licensed and registered trade people. The manufacturer/distributor reserves the right to vary specifications or delete models from their range without prior notification. Dimensions are nominal measurements only. Dimensions and set-outs listed are correct at time of publication however the manufacturer/distributor takes no responsibility for printing errors.