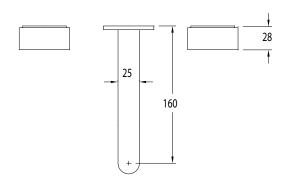

## Milli Pure Bath Set 160mm (5\*)

| SPECIFICATIONS                                              |                                                             |
|-------------------------------------------------------------|-------------------------------------------------------------|
| Recommended Use                                             | Domestic, Commercial, Hotel                                 |
| Colour                                                      | Chrome, Matte Black,<br>Brushed Nickel, Brushed<br>Gunmetal |
| Recommended Pressure Range                                  | 300 - 500Kpa                                                |
| Max Continuous Working Pressure                             | 500Kpa                                                      |
| Max Continuous Working Temperature                          | 65 deg. C                                                   |
| Suitable for Storage Tank Hot Water                         | Yes                                                         |
| Suitable for Continuous Flow Hot Water                      | Yes                                                         |
| Suitable for Gravity Feed Hot Water                         | No                                                          |
| WARRANTY                                                    |                                                             |
| Warranty - Domestic Use                                     | 15 Years                                                    |
| Spare Parts                                                 | 3 Years                                                     |
| Labour                                                      | 1 Year                                                      |
| Finish                                                      | 1 Year                                                      |
| Please refer to Warranty Page for full Terms and Conditions |                                                             |

To see the complete Milli range go to www.reece.com.au/bathrooms

Dimensions are nominal measurements only.

Disclaimer: Products in this specification manual must by regulation be installed by licensed and registered trade people. The manufacturer/distributor reserves the right to vary specifications or delete models from their range without prior notification. Dimensions are nominal measurements only. Dimensions and set-outs listed are correct at time of publication however the manufacturer/distributor takes no responsibility for printing errors.