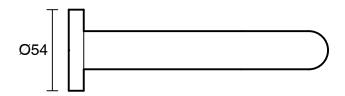

## Sussex Scala 25mm Wall Outlet Curved 160mm LUX PVD Brushed Platinum Gold (6 Star) 2268323

| SPECIFICATIONS                                              |                                              |
|-------------------------------------------------------------|----------------------------------------------|
| Recommended Use                                             | Domestic;Hotel;Commercial                    |
| Colour Finish                                               | Brushed Platinum Gold                        |
| Primary Material                                            | DR Brass                                     |
| Recommended Pressure Range                                  | 150 - 500 kPa as per AS3500                  |
| Max Continuous Working Temperature (deg C)                  | 65                                           |
| Min Continuous Working Temperature (deg C)                  | 5                                            |
| Hot Water Unit Suitability                                  | Gravity Feed;Storage<br>Tank;Continuous Flow |
| WARRANTY                                                    |                                              |
| Warranty - Domestic Use (Years)                             | 15                                           |
| Spare Parts & Labour (Years)                                | 15                                           |
| Please refer to Warranty Page for full Terms and Conditions |                                              |

Dimensions are nominal measurements only.