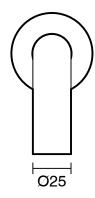

## Sussex Scala 25mm Wall Outlet Curved 160mm LUX PVD Brushed Platinum Gold (6 Star) 2268323

| SPECIFICATIONS                                              |                                              |
|-------------------------------------------------------------|----------------------------------------------|
| Recommended Use                                             | Domestic;Hotel;Commercial                    |
| Colour Finish                                               | Brushed Platinum Gold                        |
| Primary Material                                            | DR Brass                                     |
| Recommended Pressure Range                                  | 150 - 500 kPa as per AS3500                  |
| Max Continuous Working Temperature (deg C)                  | 65                                           |
| Min Continuous Working Temperature (deg C)                  | 5                                            |
| Hot Water Unit Suitability                                  | Gravity Feed;Storage<br>Tank;Continuous Flow |
| WARRANTY                                                    |                                              |
| Warranty - Domestic Use (Years)                             | 15                                           |
| Spare Parts & Labour (Years)                                | 15                                           |
| Please refer to Warranty Page for full Terms and Conditions |                                              |

Dimensions are nominal measurements only.