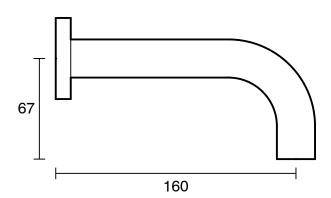

## Sussex Scala 25mm Wall Outlet Curved 160mm LUX PVD Brushed Platinum Gold (6 Star) 2268323

| SPECIFICATIONS                                              |                                              |
|-------------------------------------------------------------|----------------------------------------------|
| Recommended Use                                             | Domestic;Hotel;Commercial                    |
| Colour Finish                                               | Brushed Platinum Gold                        |
| Primary Material                                            | DR Brass                                     |
| Recommended Pressure Range                                  | 150 - 500 kPa as per AS3500                  |
| Max Continuous Working Temperature (deg C)                  | 65                                           |
| Min Continuous Working Temperature (deg C)                  | 5                                            |
| Hot Water Unit Suitability                                  | Gravity Feed;Storage<br>Tank;Continuous Flow |
| WARRANTY                                                    |                                              |
| Warranty - Domestic Use (Years)                             | 15                                           |
| Spare Parts & Labour (Years)                                | 15                                           |
| Please refer to Warranty Page for full Terms and Conditions |                                              |

Dimensions are nominal measurements only.