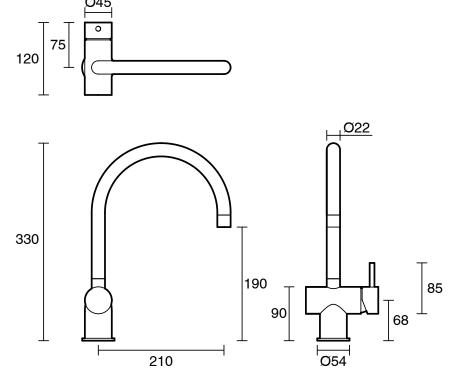

|
| Max Continuous Working Temperature (deg C)                  | 65                                           |
| Min Continuous Working Temperature (deg C)                  | 5                                            |
| Hot Water Unit Suitability                                  | Gravity Feed;Storage<br>Tank;Continuous Flow |
| WARRANTY                                                    |                                              |
| Warranty - Domestic Use (Years)                             | 15                                           |
| Spare Parts & Labour (Years)                                | 15                                           |
| Please refer to Warranty Page for full Terms and Conditions |                                              |







Dimensions are nominal measurements only.

## **CLEANING RECOMMENDATIONS:**

We recommend the use of soapy water or approved cleaners. This product should not be cleaned with abrasive materials. Damage caused by any improper treatment is not covered by the product warranty. Refer to Warranty Conditions