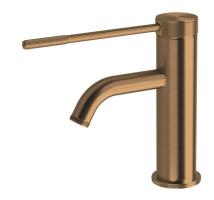

## Milli Etch Basin Mixer Tap with Extended Lever Brushed Bronze (6 Star) 21357

| SPECIFICATIONS                                              |                               |
|-------------------------------------------------------------|-------------------------------|
| Recommended Use                                             | Domestic;Commercial;Hotel     |
| Colour Finish                                               | Brushed Bronze                |
| Primary Material                                            | Lead Free Brass               |
| Recommended Pressure Range                                  | 150 - 500 kPa as per AS3500   |
| Max Continuous Working Pressure (kPa)                       | 500                           |
| Max Continuous Working Temperature (deg C)                  | 75                            |
| Min Continuous Working Temperature (deg C)                  | 5                             |
| Hot Water Unit Suitability                                  | Storage Tank; Continuous Flow |
| WARRANTY                                                    |                               |
| Warranty - Domestic Use (Years)                             | 15                            |
| Spare Parts & Labour (Years)                                | 1                             |
| Please refer to Warranty Page for full Terms and Conditions |                               |