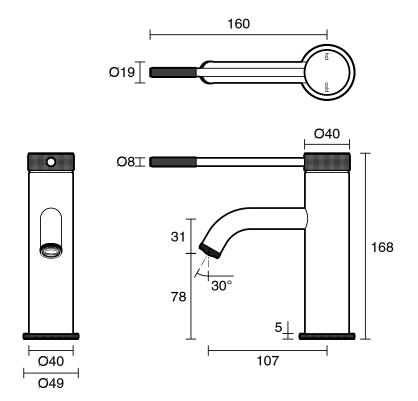

- 500 kPa as per AS3500   |
| Max Continuous Working Pressure (kPa)                       | 500                           |
| Max Continuous Working Temperature (deg C)                  | 75                            |
| Min Continuous Working Temperature (deg C)                  | 5                             |
| Hot Water Unit Suitability                                  | Storage Tank; Continuous Flow |
| WARRANTY                                                    |                               |
| Warranty - Domestic Use (Years)                             | 15                            |
| Spare Parts & Labour (Years)                                | 1                             |
| Please refer to Warranty Page for full Terms and Conditions |                               |







Dimensions are nominal measurements only.

## **CLEANING RECOMMENDATIONS:**

We recommend the use of soapy water or approved cleaners. This product should not be cleaned with abrasive materials. Damage caused by any improper treatment is not covered by the product warranty. Refer to Warranty Conditions