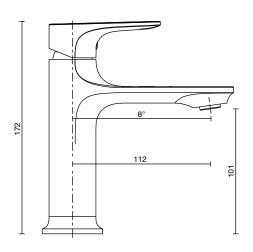

| 150 - 500 kPa                |
| Maximum Continuous Working Temperature                      | 65 deg C                     |
| Suitable for Storage Tank Hot Water                         | Yes                          |
| Suitable for Continuous Flow Hot Water                      | Yes                          |
| Suitable for Gravity Feed Hot Water                         | No                           |
| WARRANTY                                                    |                              |
| Warranty - Domestic Use                                     | 10 Years                     |
| Spare Parts & Labour                                        | 12 Months                    |
| Please refer to Warranty Page for full Terms and Conditions |                              |











Dimensions are nominal measurements only.

## **CLEANING RECOMMENDATIONS:**

We recommend the use of soapy water or approved cleaners. This product should not be cleaned with abrasive materials. Damage caused by any improper treatment is not covered by the product warranty. Refer to Warranty Conditions