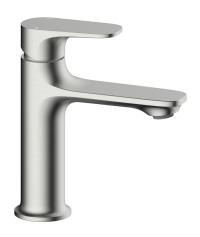

## Mizu Silk Basin Mixer Brushed Nickel (6 Star)

## 9510764

| SPECIFICATIONS                                              |                              |
|-------------------------------------------------------------|------------------------------|
| Recommended Use                                             | Domestic, Hotel & Commercial |
| Colour                                                      | Brushed Nickel               |
| Finish                                                      | Brushed                      |
| Body Material                                               | Brass                        |
| Recommended Pressure Range                                  | 150 - 500 kPa                |
| Maximum Continuous Working Temperature                      | 65 deg C                     |
| Suitable for Storage Tank Hot Water                         | Yes                          |
| Suitable for Continuous Flow Hot Water                      | Yes                          |
| Suitable for Gravity Feed Hot Water                         | No                           |
| WARRANTY                                                    |                              |
| Warranty - Domestic Use                                     | 10 Years                     |
| Spare Parts & Labour                                        | 12 Months                    |
| Please refer to Warranty Page for full Terms and Conditions |                              |