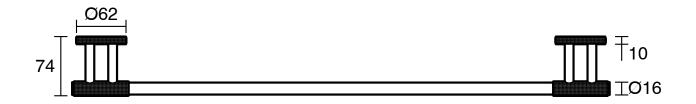

|                           |
|-------------------------------------------------------------|---------------------------|
| Recommended Use                                             | Domestic;Commercial;Hotel |
| Colour Finish                                               | Brushed Bronze            |
| Primary Material                                            | Brass                     |
| WARRANTY                                                    |                           |
| Replacement Only - Domestic Use (Years)                     | 15                        |
| Parts Replacement Only (Years)                              | 1                         |
| Please refer to Warranty Page for full Terms and Conditions |                           |







Dimensions are nominal measurements only.

## **CLEANING RECOMMENDATIONS:**

We recommend the use of soapy water or approved cleaners. This product should not be cleaned with abrasive materials. Damage caused by any improper treatment is not covered by the product warranty. Refer to Warranty Conditions