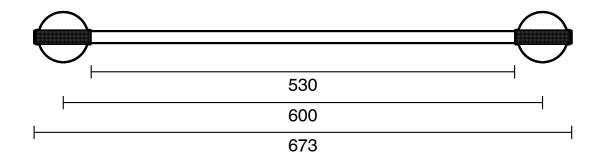

|                           |
|-------------------------------------------------------------|---------------------------|
| Recommended Use                                             | Domestic;Commercial;Hotel |
| Colour Finish                                               | Brushed Bronze            |
| Primary Material                                            | Brass                     |
| WARRANTY                                                    |                           |
| Replacement Only - Domestic Use (Years)                     | 15                        |
| Parts Replacement Only (Years)                              | 1                         |
| Please refer to Warranty Page for full Terms and Conditions |                           |







Dimensions are nominal measurements only.

## **CLEANING RECOMMENDATIONS:**

We recommend the use of soapy water or approved cleaners. This product should not be cleaned with abrasive materials. Damage caused by any improper treatment is not covered by the product warranty. Refer to Warranty Conditions