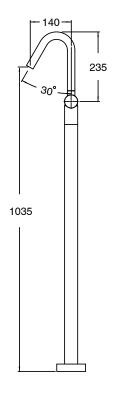

ass                      |
| Recommended Pressure Range                                  | 150 - 500 kPa as per AS3500   |
| Max Continuous Working Temperature (deg C)                  | 65                            |
| Min Continuous Working Temperature (deg C)                  | 5                             |
| Hot Water Unit Suitability                                  | Storage Tank; Continuous Flow |
| WARRANTY                                                    |                               |
| Warranty - Domestic Use (Years)                             | 15                            |
| Spare Parts & Labour (Years)                                | 1                             |
| Please refer to Warranty Page for full Terms and Conditions |                               |









Dimensions are nominal measurements only.

## **CLEANING RECOMMENDATIONS:**

We recommend the use of soapy water or approved cleaners. This product should not be cleaned with abrasive materials. Damage caused by any improper treatment is not covered by the product warranty. Refer to Warranty Conditions