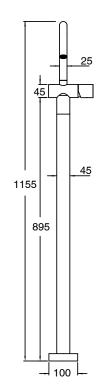

Brass                      |
| Recommended Pressure Range                                  | 150 - 500 kPa as per AS3500   |
| Max Continuous Working Temperature (deg C)                  | 65                            |
| Min Continuous Working Temperature (deg C)                  | 5                             |
| Hot Water Unit Suitability                                  | Storage Tank; Continuous Flow |
| WARRANTY                                                    |                               |
| Warranty - Domestic Use (Years)                             | 15                            |
| Spare Parts & Labour (Years)                                | 1                             |
| Please refer to Warranty Page for full Terms and Conditions |                               |









Dimensions are nominal measurements only.

## **CLEANING RECOMMENDATIONS:**

We recommend the use of soapy water or approved cleaners. This product should not be cleaned with abrasive materials. Damage caused by any improper treatment is not covered by the product warranty. Refer to Warranty Conditions