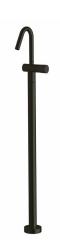

## Milli Pure Floor Mounted Basin Mixer Tap Trimset with Linear Textured Handle PVD Matte Black (5 Star) 9511427

| SPECIFICATIONS                                              |                               |
|-------------------------------------------------------------|-------------------------------|
| Recommended Use                                             | Domestic;Hotel;Commercial     |
| Colour Finish                                               | Matte Black                   |
| Primary Material                                            | DR Brass                      |
| Recommended Pressure Range                                  | 150 - 500 kPa as per AS3500   |
| Max Continuous Working Temperature (deg C)                  | 65                            |
| Min Continuous Working Temperature (deg C)                  | 5                             |
| Hot Water Unit Suitability                                  | Storage Tank; Continuous Flow |
| WARRANTY                                                    |                               |
| Warranty - Domestic Use (Years)                             | 15                            |
| Spare Parts & Labour (Years)                                | 1                             |
| Please refer to Warranty Page for full Terms and Conditions |                               |