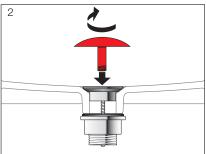

|
| Overflow             | No                                         |
| Plug and Waste       | Suits 32 x 40mm non overrflow waste        |
| Basin Configuration  | Left Hand Bowl                             |



To see the complete LAUFEN range go to www.reece.com.au/bathrooms

## **CLEANING RECOMMENDATIONS**

We recommend the use of soapy water or approved cleaners.

This product should not be cleaned with abrasive materials.

Damage caused by any improper treatment is not covered by the product warranty. Refer to Warranty Conditions.





# LAUFEN ILBAGNOALESSI One WALL BASIN 1200MM

### Note:

If fixing to timber framed walls or partitioning, the wall should be reinforced with noggins to receive the fixing bolts.

# **Generic Basin Installation**