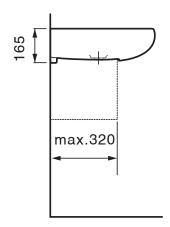

# LAUFEN ILBAGNOALESSI ONE WALL BASIN 1200MM







Dimensions are nominal measurements only. Dimensions shown in millimetres.

| SPECIFICATIONS       |                                            |
|----------------------|--------------------------------------------|
| Recommended use      | Domestic, Hotel and Commercial             |
| Material             | Vitreous China                             |
| Colour               | White                                      |
| Finish               | LAUFEN Clean Coat                          |
| Capacity             | 5.3 Litres                                 |
| Weight               | 28kg                                       |
| Fixing               | Bolted to wall using Fixing Bolts supplied |
| Taphole availability | 0 or 1 taphole                             |
| Overflow