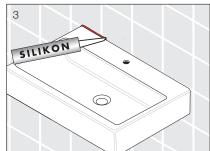

e                             |
| Overflow             | No                                         |
| Plug and Waste       | Suits 32 x 40mm non overrflow waste        |
| Basin Configuration  | Left Hand Bowl                             |



To see the complete LAUFEN range go to www.reece.com.au/bathrooms

## **CLEANING RECOMMENDATIONS**

We recommend the use of soapy water or approved cleaners.

This product should not be cleaned with abrasive materials.

Damage caused by any improper treatment is not covered by the product warranty. Refer to Warranty Conditions.





# LAUFEN ILBAGNOALESSI One WALL BASIN 1200MM

### Note:

If fixing to timber framed walls or partitioning, the wall should be reinforced with noggins to receive the fixing bolts.

# **Generic Basin Installation**