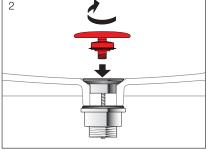

|
| Overflow             | No                                         |
| Plug and Waste       | Suits 32 x 40mm non overrflow waste        |
| Basin Configuration  | Left Hand Bowl                             |



To see the complete LAUFEN range go to www.reece.com.au/bathrooms

## **CLEANING RECOMMENDATIONS**

We recommend the use of soapy water or approved cleaners.

This product should not be cleaned with abrasive materials.

Damage caused by any improper treatment is not covered by the product warranty. Refer to Warranty Conditions.





# LAUFEN ILBAGNOALESSI One WALL BASIN 1200MM

### Note:

If fixing to timber framed walls or partitioning, the wall should be reinforced with noggins to receive the fixing bolts.

# **Generic Basin Installation**