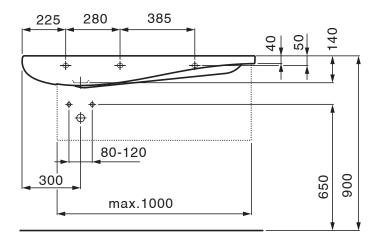

# LAUFEN ILBAGNOALESSI ONE WALL BASIN 1200MM

Dimensions are nominal measurements only. Dimensions shown in millimetres.

| SPECIFICATIONS       |                                            |
|----------------------|--------------------------------------------|
| Recommended use      | Domestic, Hotel and Commercial             |
| Material             | Vitreous China                             |
| Colour               | White                                      |
| Finish               | LAUFEN Clean Coat                          |
| Capacity             | 5.3 Litres                                 |
| Weight               | 28kg                                       |
| Fixing               | Bolted to wall using Fixing Bolts supplied |
| Taphole availability | 0 or 1 taphole                             |
| Overflow             | No                                         |
| Plug and Waste       | Suits 32 x 40mm non overrflow waste        |
| Basin Configuration  | Left Hand Bowl                             |