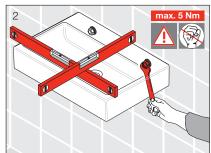

### Note:

If fixing to timber framed walls or partitioning, the wall should be reinforced with noggins to receive the fixing bolts.

# **Generic Basin Installation**