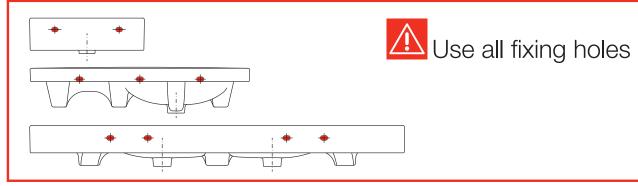

# LAUFEN ILBAGNOALESSI ONE WALL BASIN 1200MM

Dimensions are nominal measurements only. Dimensions shown in millimetres.

| SPECIFICATIONS       |                                            |
|----------------------|--------------------------------------------|
| Recommended use      | Domestic, Hotel and Commercial             |
| Material             | Vitreous China                             |
| Colour               | White                                      |
| Finish               | LAUFEN Clean Coat                          |
| Capacity             | 5.3 Litres                                 |
| Weight               | 28kg                                       |
| Fixing               | Bolted to wall using Fixing Bolts supplied |
| Taphole availability | 0 or 1 taphole                             |
| Overflow             | No                                         |
| Plug and Waste       | Suits 32 x 40mm non overrflow waste        |
| Basin Configuration  | Left Hand Bowl                             |