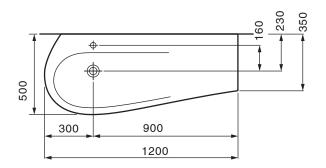

# LAUFEN ILBAGNOALESSI ONE WALL BASIN 1200MM

Dimensions are nominal measurements only. Dimensions shown in millimetres.

| SPECIFICATIONS       |                                            |
|----------------------|--------------------------------------------|
| Recommended use      | Domestic, Hotel and Commercial             |
| Material             | Vitreous China                             |
| Colour               | White                                      |
| Finish               | LAUFEN Clean Coat                          |
| Capacity             | 5.3 Litres                                 |
| Weight               | 28kg                                       |
| Fixing               | Bolted to wall using Fixing Bolts supplied |
| Taphole availability | 0 or 1 taphole                             |
| Overflow             | No                                         |
| Plug and Waste       | Suits 32 x 40mm non overrflow waste        |
| Basin Configuration  | Left Hand Bowl                             |