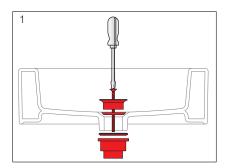

|
| Overflow             | No                                         |
| Plug and Waste       | Suits 32 x 40mm non overrflow waste        |
| Basin Configuration  | Left Hand Bowl                             |



To see the complete LAUFEN range go to www.reece.com.au/bathrooms

## **CLEANING RECOMMENDATIONS**

We recommend the use of soapy water or approved cleaners.

This product should not be cleaned with abrasive materials.

Damage caused by any improper treatment is not covered by the product warranty. Refer to Warranty Conditions.





# LAUFEN ILBAGNOALESSI One WALL BASIN 1200MM

### Note:

If fixing to timber framed walls or partitioning, the wall should be reinforced with noggins to receive the fixing bolts.

# **Generic Basin Installation**