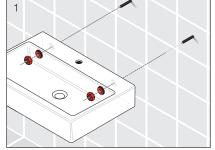

phole                             |
| Overflow             | No                                         |
| Plug and Waste       | Suits 32 x 40mm non overrflow waste        |
| Basin Configuration  | Left Hand Bowl                             |



To see the complete LAUFEN range go to www.reece.com.au/bathrooms

## **CLEANING RECOMMENDATIONS**

We recommend the use of soapy water or approved cleaners.

This product should not be cleaned with abrasive materials.

Damage caused by any improper treatment is not covered by the product warranty. Refer to Warranty Conditions.





# LAUFEN ILBAGNOALESSI One WALL BASIN 1200MM

### Note:

If fixing to timber framed walls or partitioning, the wall should be reinforced with noggins to receive the fixing bolts.

# **Generic Basin Installation**