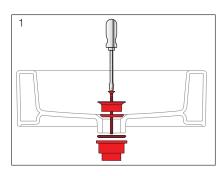

|
| Overflow             | No                                         |
| Plug and Waste       | Suits 32 x 40mm non overrflow waste        |
| Basin Configuration  | Left Hand Bowl                             |



To see the complete LAUFEN range go to www.reece.com.au/bathrooms

## **CLEANING RECOMMENDATIONS**

We recommend the use of soapy water or approved cleaners.

This product should not be cleaned with abrasive materials.

Damage caused by any improper treatment is not covered by the product warranty. Refer to Warranty Conditions.





# LAUFEN ILBAGNOALESSI One WALL BASIN 1200MM

### Note:

If fixing to timber framed walls or partitioning, the wall should be reinforced with noggins to receive the fixing bolts.

# **Generic Basin Installation**