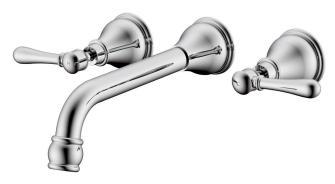

## Milli Voir Wall Basin Set Lever Handle 220mm Chrome (5 Star)

## 2265279

| SPECIFICATIONS                                              |                                |
|-------------------------------------------------------------|--------------------------------|
| Recommended Use                                             | Domestic, hotel and commercial |
| Colour                                                      | Chrome                         |
| Material                                                    | DR Brass                       |
| Recommended Pressure Range                                  | 150 - 500 kPa                  |
| Max Continuous Working Pressure                             | 500 kPa                        |
| Max Continuous Working Temperature                          | 80 deg C                       |
| Suitable for Storage Tank Hot Water                         | Yes                            |
| Suitable for Continuous Flow Hot Water                      | Yes                            |
| Suitable for Gravity Feed Hot Water                         | No                             |
| WARRANTY                                                    |                                |
| Warranty - Domestic Use                                     | 15 Years                       |
| Spare Parts & Labour                                        | 12 Months                      |
| Please refer to Warranty Page for full Terms and Conditions |                                |