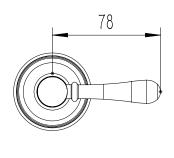

|
| Max Continuous Working Temperature                          | 80 deg C                       |
| Suitable for Storage Tank Hot Water                         | Yes                            |
| Suitable for Continuous Flow Hot Water                      | Yes                            |
| Suitable for Gravity Feed Hot Water                         | No                             |
| WARRANTY                                                    |                                |
| Warranty - Domestic Use                                     | 15 Years                       |
| Spare Parts & Labour                                        | 12 Months                      |
| Please refer to Warranty Page for full Terms and Conditions |                                |













Dimensions are nominal measurements only.

## **CLEANING RECOMMENDATIONS:**

We recommend the use of soapy water or approved cleaners. This product should not be cleaned with abrasive materials. Damage caused by any improper treatment is not covered by the product warranty. Refer to Warranty Conditions