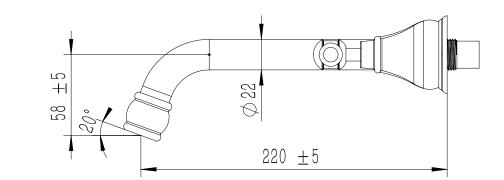

## Milli Voir Wall Basin Set Lever Handle 220mm Chrome (5 Star)

Dimensions are nominal measurements only.