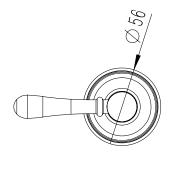

## Milli Voir Wall Basin Set Lever Handle 220mm Chrome (5 Star)

Dimensions are nominal measurements only.