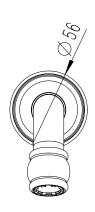

## Milli Voir Wall Basin Set Lever Handle 220mm Chrome (5 Star)

Dimensions are nominal measurements only.