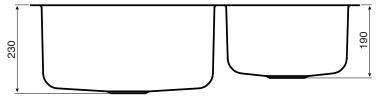

## AFA Flow 1 3/4 Bowl Undermount Sink No Taphole 854mm Stainless Steel

| SPECIFICATIONS                                              |                                                      |
|-------------------------------------------------------------|------------------------------------------------------|
| Recommended Use                                             | Domestic, Hotel & Commercial                         |
| Material                                                    | Stainless Steel                                      |
| Chromium - Nickel Content                                   | 18% Chromium<br>8% Nickel                            |
| Gauge                                                       | 1.2mm                                                |
| Sink Formation                                              | Welded                                               |
| Bowl Capacity                                               | Large Bowl - 46.5 Litres<br>Small Bowl - 30.0 Litres |
| Waste Type                                                  | Basket                                               |
| Waste Size                                                  | 90mm                                                 |
| Waste Position                                              | Centre Rear                                          |
| Taphole Configuration                                       | No Taphole                                           |
| Overflow Configuration                                      | No Overflow                                          |
| Sound Deadening Pads                                        | Yes                                                  |
| Clipping System                                             | Yes                                                  |
| WARRANTY                                                    |                                                      |
| Warranty - Domestic Use                                     | 30 Years                                             |
| Spare Parts & Labour                                        | 12 Months                                            |
| Please refer to Warranty Page for full Terms and Conditions |                                                      |

Sinks must be installed using a cutout template. No responsibility will be taken for damage that occurs where a template has not been used.

Dimensions are nominal measurements only.

Disclaimer: Products in this specification manual must by regulation be installed by licensed and registered trade people. The manufacturer/distributor reserves the right to vary specifications or delete models from their range without prior notification. Dimensions are nominal measurements only. Dimensions and set-outs listed are correct at time of publication however the manufacturer/distributor takes no responsibility for printing errors.