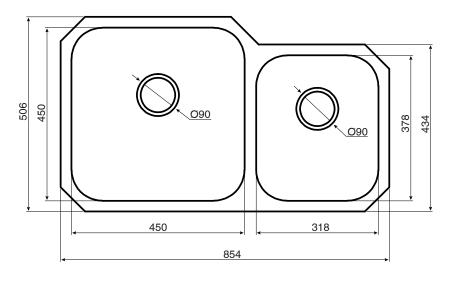

## AFA Flow 1 3/4 Bowl Undermount Sink No Taphole 854mm Stainless Steel

| SPECIFICATIONS                                              |                                                      |
|-------------------------------------------------------------|------------------------------------------------------|
| Recommended Use                                             | Domestic, Hotel & Commercial                         |
| Material                                                    | Stainless Steel                                      |
| Chromium - Nickel Content                                   | 18% Chromium<br>8% Nickel                            |
| Gauge                                                       | 1.2mm                                                |
| Sink Formation                                              | Welded                                               |
| Bowl Capacity                                               | Large Bowl - 46.5 Litres<br>Small Bowl - 30.0 Litres |
| Waste Type                                                  | Basket                                               |
| Waste Size                                                  | 90mm                                                 |
| Waste Position                                              | Centre Rear                                          |
| Taphole Configuration                                       | No Taphole                                           |
| Overflow Configuration                                      | No Overflow                                          |
| Sound Deadening Pads                                        | Yes                                                  |
| Clipping System                                             | Yes                                                  |
| WARRANTY                                                    |                                                      |
| Warranty - Domestic Use                                     | 30 Years                                             |
| Spare Parts & Labour                                        | 12 Months                                            |
| Please refer to Warranty Page for full Terms and Conditions |                                                      |

Sinks must be installed using a cutout template. No responsibility will be taken for damage that occurs where a template has not been used.

Dimensions are nominal measurements only.

Disclaimer: Products in this specification manual must by regulation be installed by licensed and registered trade people. The manufacturer/distributor reserves the right to vary specifications or delete models from their range without prior notification. Dimensions are nominal measurements only. Dimensions and set-outs listed are correct at time of publication however the manufacturer/distributor takes no responsibility for printing errors.