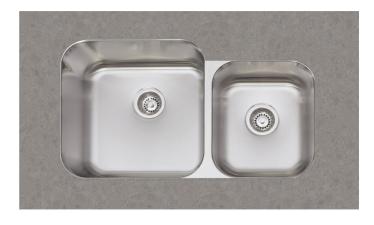

## AFA Flow 1 3/4 Bowl Undermount Sink No Taphole 854mm Stainless Steel

| SPECIFICATIONS                                              |                                                      |
|-------------------------------------------------------------|------------------------------------------------------|
| Recommended Use                                             | Domestic, Hotel & Commercial                         |
| Material                                                    | Stainless Steel                                      |
| Chromium - Nickel Content                                   | 18% Chromium<br>8% Nickel                            |
| Gauge                                                       | 1.2mm                                                |
| Sink Formation                                              | Welded                                               |
| Bowl Capacity                                               | Large Bowl - 46.5 Litres<br>Small Bowl - 30.0 Litres |
| Waste Type                                                  | Basket                                               |
| Waste Size                                                  | 90mm                                                 |
| Waste Position                                              | Centre Rear                                          |
| Taphole Configuration                                       | No Taphole                                           |
| Overflow Configuration                                      | No Overflow                                          |
| Sound Deadening Pads                                        | Yes                                                  |
| Clipping System                                             | Yes                                                  |
| WARRANTY                                                    |                                                      |
| Warranty - Domestic Use                                     | 30 Years                                             |
| Spare Parts & Labour                                        | 12 Months                                            |
| Please refer to Warranty Page for full Terms and Conditions |                                                      |