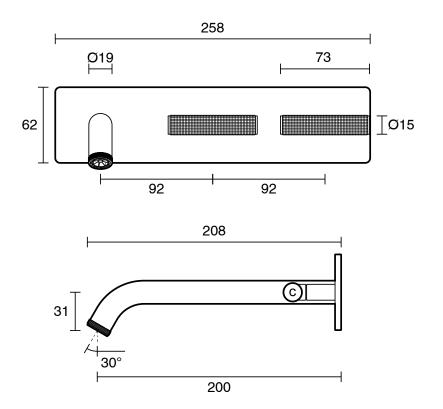

| 150 - 500 kPa as per AS3500  |
| Max Continuous Working Pressure (kPa)                       | 500                          |
| Max Continuous Working Temperature (deg C)                  | 75                           |
| Min Continuous Working Temperature (deg C)                  | 5                            |
| Hot Water Unit Suitability                                  | Storage Tank;Continuous Flow |
| WARRANTY                                                    |                              |
| Warranty - Domestic Use (Years)                             | 15                           |
| Spare Parts & Labour (Years)                                | 1                            |
| Please refer to Warranty Page for full Terms and Conditions |                              |







Dimensions are nominal measurements only.

## **CLEANING RECOMMENDATIONS:**

We recommend the use of soapy water or approved cleaners. This product should not be cleaned with abrasive materials. Damage caused by any improper treatment is not covered by the product warranty. Refer to Warranty Conditions