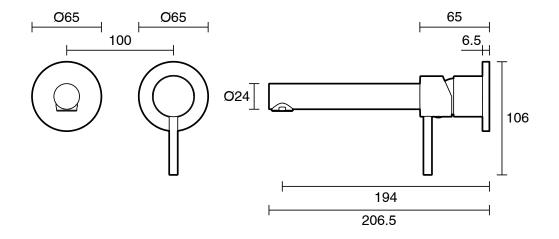

|                           |
|-------------------------------------------------------------|---------------------------|
| Recommended Use                                             | Domestic;Commercial;Hotel |
| Colour Finish                                               | Brushed Gunmetal          |
| Primary Material                                            | Lead Free Brass           |
| WARRANTY                                                    |                           |
| Warranty - Domestic Use (Years)                             | 10                        |
| Spare Parts & Labour (Years)                                |                           |
| Please refer to Warranty Page for full Terms and Conditions |                           |







Dimensions are nominal measurements only.

## **CLEANING RECOMMENDATIONS:**

We recommend the use of soapy water or approved cleaners. This product should not be cleaned with abrasive materials. Damage caused by any improper treatment is not covered by the product warranty. Refer to Warranty Conditions