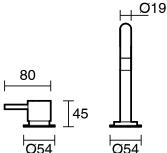

|
| Max Continuous Working Temperature (deg C)                  | 80                                           |
| Min Continuous Working Temperature (deg C)                  | 5                                            |
| Hot Water Unit Suitability                                  | Gravity Feed;Storage<br>Tank;Continuous Flow |
| WARRANTY                                                    |                                              |
| Warranty - Domestic Use (Years)                             | 15                                           |
| Spare Parts & Labour (Years)                                | 15                                           |
| Please refer to Warranty Page for full Terms and Conditions |                                              |











Dimensions are nominal measurements only.

## **CLEANING RECOMMENDATIONS:**

We recommend the use of soapy water or approved cleaners. This product should not be cleaned with abrasive materials. Damage caused by any improper treatment is not covered by the product warranty. Refer to Warranty Conditions