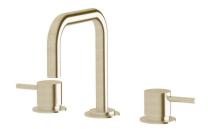

## SUSSEX

## Sussex Scala Basin Set Square LUX PVD Brushed Platinum Gold (5 Star)

## 2268274

| SPECIFICATIONS                                              |                                              |
|-------------------------------------------------------------|----------------------------------------------|
| Recommended Use                                             | Domestic;Hotel;Commercial                    |
| Colour Finish                                               | Brushed Platinum Gold                        |
| Primary Material                                            | DR Brass                                     |
| Recommended Pressure Range                                  | 150 - 500 kPa as per AS3500                  |
| Max Continuous Working Temperature (deg C)                  | 80                                           |
| Min Continuous Working Temperature (deg C)                  | 5                                            |
| Hot Water Unit Suitability                                  | Gravity Feed;Storage<br>Tank;Continuous Flow |
| WARRANTY                                                    |                                              |
| Warranty - Domestic Use (Years)                             | 15                                           |
| Spare Parts & Labour (Years)                                | 15                                           |
| Please refer to Warranty Page for full Terms and Conditions |                                              |