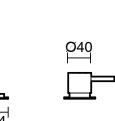

|
| Max Continuous Working Temperature (deg C)                  | 80                                           |
| Min Continuous Working Temperature (deg C)                  | 5                                            |
| Hot Water Unit Suitability                                  | Gravity Feed;Storage<br>Tank;Continuous Flow |
| WARRANTY                                                    |                                              |
| Warranty - Domestic Use (Years)                             | 15                                           |
| Spare Parts & Labour (Years)                                | 15                                           |
| Please refer to Warranty Page for full Terms and Conditions |                                              |











Dimensions are nominal measurements only.

## **CLEANING RECOMMENDATIONS:**

We recommend the use of soapy water or approved cleaners. This product should not be cleaned with abrasive materials. Damage caused by any improper treatment is not covered by the product warranty. Refer to Warranty Conditions