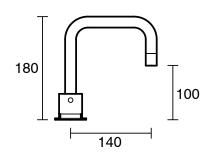

|
| Max Continuous Working Temperature (deg C)                  | 80                                           |
| Min Continuous Working Temperature (deg C)                  | 5                                            |
| Hot Water Unit Suitability                                  | Gravity Feed;Storage<br>Tank;Continuous Flow |
| WARRANTY                                                    |                                              |
| Warranty - Domestic Use (Years)                             | 15                                           |
| Spare Parts & Labour (Years)                                | 15                                           |
| Please refer to Warranty Page for full Terms and Conditions |                                              |











Dimensions are nominal measurements only.

## **CLEANING RECOMMENDATIONS:**

We recommend the use of soapy water or approved cleaners. This product should not be cleaned with abrasive materials. Damage caused by any improper treatment is not covered by the product warranty. Refer to Warranty Conditions