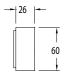

## Milli Pure Wall Bath Hostess System 200mm with Cirque Textured Handle

| SPECIFICATIONS                                              |                                                             |
|-------------------------------------------------------------|-------------------------------------------------------------|
| Recommended Use                                             | Domestic, Commercial, Hotel                                 |
| Colour Variations                                           | Chrome, Matte Black,<br>Brushed Nickel, Brushed<br>Gunmetal |
| Recommended Pressure Range                                  | 300 - 500Kpa                                                |
| Max Continuous Working Pressure                             | 500Kpa                                                      |
| Max Continuous Working Temperature                          | 65 deg. C                                                   |
| Suitable for Storage Tank Hot Water                         | Yes                                                         |
| Suitable for Continuous Flow Hot Water                      | Yes                                                         |
| Suitable for Gravity Feed Hot Water                         | No                                                          |
| WARRANTY                                                    |                                                             |
| Warranty - Domestic Use                                     | 15 Years                                                    |
| Spare Parts<br>Labour                                       | 1 Year<br>1 Year                                            |
| Please refer to Warranty Page for full Terms and Conditions |                                                             |

Dimensions are nominal measurements only.

Disclaimer: Products in this specification manual must by regulation be installed by licensed and registered trade people. The manufacturer/distributor reserves the right to vary specifications or delete models from their range without prior notification. Dimensions are nominal measurements only. Dimensions and set-outs listed are correct at time of publication however the manufacturer/distributor takes no responsibility for printing errors.