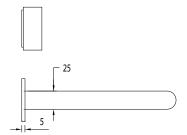

## Milli Pure Wall Bath Hostess System 200mm with Cirque Textured Handle

| SPECIFICATIONS                                              |                                                             |
|-------------------------------------------------------------|-------------------------------------------------------------|
| Recommended Use                                             | Domestic, Commercial, Hotel                                 |
| Colour Variations                                           | Chrome, Matte Black,<br>Brushed Nickel, Brushed<br>Gunmetal |
| Recommended Pressure Range                                  | 300 - 500Kpa                                                |
| Max Continuous Working Pressure                             | 500Kpa                                                      |
| Max Continuous Working Temperature                          | 65 deg. C                                                   |
| Suitable for Storage Tank Hot Water                         | Yes                                                         |
| Suitable for Continuous Flow Hot Water                      | Yes                                                         |
| Suitable for Gravity Feed Hot Water                         | No                                                          |
| WARRANTY                                                    |                                                             |
| Warranty - Domestic Use                                     | 15 Years                                                    |
| Spare Parts<br>Labour                                       | 1 Year<br>1 Year                                            |
| Please refer to Warranty Page for full Terms and Conditions |                                                             |

Dimensions are nominal measurements only.

Disclaimer: Products in this specification manual must by regulation be installed by licensed and registered trade people. The manufacturer/distributor reserves the right to vary specifications or delete models from their range without prior notification. Dimensions are nominal measurements only. Dimensions and set-outs listed are correct at time of publication however the manufacturer/distributor takes no responsibility for printing errors.