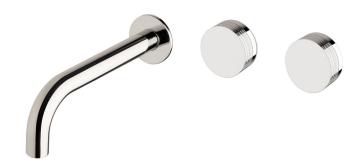

## Milli Pure Wall Bath Hostess System 200mm with Cirque Textured Handle

| SPECIFICATIONS                                              |                                                             |
|-------------------------------------------------------------|-------------------------------------------------------------|
| Recommended Use                                             | Domestic, Commercial, Hotel                                 |
| Colour Variations                                           | Chrome, Matte Black,<br>Brushed Nickel, Brushed<br>Gunmetal |
| Recommended Pressure Range                                  | 300 - 500Kpa                                                |
| Max Continuous Working Pressure                             | 500Kpa                                                      |
| Max Continuous Working Temperature                          | 65 deg. C                                                   |
| Suitable for Storage Tank Hot Water                         | Yes                                                         |
| Suitable for Continuous Flow Hot Water                      | Yes                                                         |
| Suitable for Gravity Feed Hot Water                         | No                                                          |
| WARRANTY                                                    |                                                             |
| Warranty - Domestic Use                                     | 15 Years                                                    |
| Spare Parts<br>Labour                                       | 1 Year<br>1 Year                                            |
| Please refer to Warranty Page for full Terms and Conditions |                                                             |