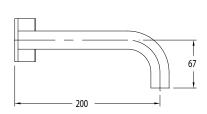

## Milli Pure Wall Bath Hostess System 200mm with Cirque Textured Handle

| SPECIFICATIONS                                              |                                                             |
|-------------------------------------------------------------|-------------------------------------------------------------|
| Recommended Use                                             | Domestic, Commercial, Hotel                                 |
| Colour Variations                                           | Chrome, Matte Black,<br>Brushed Nickel, Brushed<br>Gunmetal |
| Recommended Pressure Range                                  | 300 - 500Kpa                                                |
| Max Continuous Working Pressure                             | 500Kpa                                                      |
| Max Continuous Working Temperature                          | 65 deg. C                                                   |
| Suitable for Storage Tank Hot Water                         | Yes                                                         |
| Suitable for Continuous Flow Hot Water                      | Yes                                                         |
| Suitable for Gravity Feed Hot Water                         | No                                                          |
| WARRANTY                                                    |                                                             |
| Warranty - Domestic Use                                     | 15 Years                                                    |
| Spare Parts<br>Labour                                       | 1 Year<br>1 Year                                            |
| Please refer to Warranty Page for full Terms and Conditions |                                                             |

Dimensions are nominal measurements only.

Disclaimer: Products in this specification manual must by regulation be installed by licensed and registered trade people. The manufacturer/distributor reserves the right to vary specifications or delete models from their range without prior notification. Dimensions are nominal measurements only. Dimensions and set-outs listed are correct at time of publication however the manufacturer/distributor takes no responsibility for printing errors.