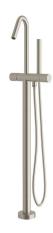

## Milli Pure Floor Mounted Bath Mixer Tap with Handshower and Cirque Textured Handle Trimset PVD Brushed Nickel (3 Star) 9511621

| SPECIFICATIONS                                              |                               |
|-------------------------------------------------------------|-------------------------------|
| Recommended Use                                             | Domestic;Hotel;Commercial     |
| Colour Finish                                               | Brushed Nickel                |
| Primary Material                                            | DR Brass                      |
| Recommended Pressure Range                                  | 150 - 500 kPa as per AS3500   |
| Max Continuous Working Temperature (deg C)                  | 65                            |
| Min Continuous Working Temperature (deg C)                  | 5                             |
| Hot Water Unit Suitability                                  | Storage Tank; Continuous Flow |
| WARRANTY                                                    |                               |
| Warranty - Domestic Use (Years)                             | 15                            |
| Spare Parts & Labour (Years)                                | 1                             |
| Please refer to Warranty Page for full Terms and Conditions |                               |