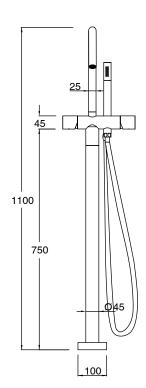

Brass                      |
| Recommended Pressure Range                                  | 150 - 500 kPa as per AS3500   |
| Max Continuous Working Temperature (deg C)                  | 65                            |
| Min Continuous Working Temperature (deg C)                  | 5                             |
| Hot Water Unit Suitability                                  | Storage Tank; Continuous Flow |
| WARRANTY                                                    |                               |
| Warranty - Domestic Use (Years)                             | 15                            |
| Spare Parts & Labour (Years)                                | 1                             |
| Please refer to Warranty Page for full Terms and Conditions |                               |









Dimensions are nominal measurements only.

## **CLEANING RECOMMENDATIONS:**

We recommend the use of soapy water or approved cleaners. This product should not be cleaned with abrasive materials. Damage caused by any improper treatment is not covered by the product warranty. Refer to Warranty Conditions