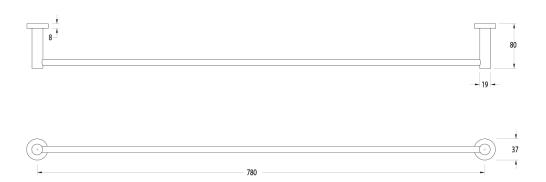

l Rail 780mm PVD Brushed Gold 9510922

| SPECIFICATIONS                                              |                              |
|-------------------------------------------------------------|------------------------------|
| Recommended Use                                             | Domestic, Hotel & Commercial |
| Colour                                                      | Brushed Gold                 |
| Material                                                    | DR Brass                     |
| WARRANTY                                                    |                              |
| Replacement Only - Domestic Use                             | 15 Years                     |
| Please refer to Warranty Page for full Terms and Conditions |                              |



Dimensions are nominal measurements only.

## **CLEANING RECOMMENDATIONS:**

We recommend the use of soapy water or approved cleaners. This product should not be cleaned with abrasive materials. Damage caused by any improper treatment is not covered by the product warranty. Refer to Warranty Conditions