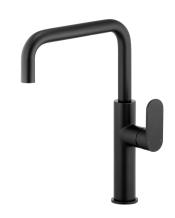

## Mizu Soothe MK2 Gooseneck Sink Mixer Tap Square Matte Black (5 Star)

## 2265236

| SPECIFICATIONS                                              |                              |
|-------------------------------------------------------------|------------------------------|
| Recommended Use                                             | Commercial, Domestic & Hotel |
| Colour                                                      | Matte Black                  |
| Primary Material                                            | Lead Free Brass              |
| Maximum Continuous Working Pressure                         | 1000 kPa                     |
| Maximum Continuous Working Temperature                      | 65 deg C                     |
| Suitable for Storage Tank Hot Water                         | Yes                          |
| Suitable for Continuous Flow Hot Water                      | Yes                          |
| Suitable for Gravity Feed Hot Water                         | No                           |
| WARRANTY                                                    |                              |
| Warranty - Domestic Use                                     | 10 Years                     |
| Spare Parts & Labour                                        | 1 Years                      |
| Please refer to Warranty Page for full Terms and Conditions |                              |