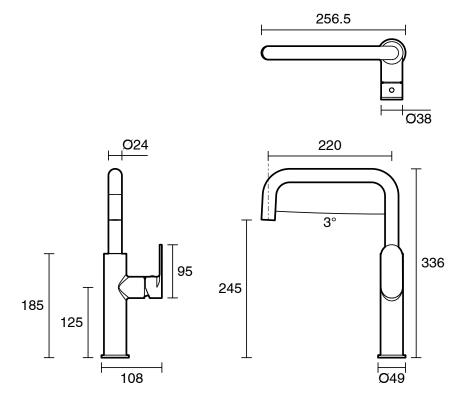

| 1000 kPa                     |
| Maximum Continuous Working Temperature                      | 65 deg C                     |
| Suitable for Storage Tank Hot Water                         | Yes                          |
| Suitable for Continuous Flow Hot Water                      | Yes                          |
| Suitable for Gravity Feed Hot Water                         | No                           |
| WARRANTY                                                    |                              |
| Warranty - Domestic Use                                     | 10 Years                     |
| Spare Parts & Labour                                        | 1 Years                      |
| Please refer to Warranty Page for full Terms and Conditions |                              |







Dimensions are nominal measurements only.

## **CLEANING RECOMMENDATIONS:**

We recommend the use of soapy water or approved cleaners. This product should not be cleaned with abrasive materials. Damage caused by any improper treatment is not covered by the product warranty. Refer to Warranty Conditions