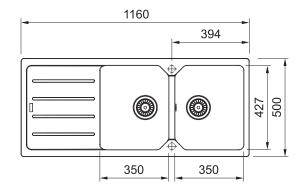

## Franke City UCG621MB Double Bowl with Drainer Inset Sink Matte Black

2406928

| SPECIFICATIONS                      |                              |
|-------------------------------------|------------------------------|
| Recommended Use                     | Domestic, Hotel & Commercial |
| Plug & Waste                        | Basket Waste with Cover      |
| Bowl Type                           | Double Bowl                  |
| Bowl Configuration                  | Double Bowl with Drainer     |
| Bowl Divider                        | Full Height                  |
| Mounting                            | Inset                        |
| Overflow Configuration              | Overflow                     |
| Taphole Configuration               | 0 or 1 Taphole               |
| Sink Colour                         | Matte Black                  |
| Finish                              | Matte                        |
| Material                            | Fragranite                   |
| Plug & Waste Size                   | 90mm                         |
| WARRANTY                            |                              |
| Warranty - Domestic Use             | 50 Years - Replacement Only  |
| Warranty - Commercial Use           | 12 Months - Replacement Only |
| Spare Parts (Plug and waste, clips) | 12 Months - Parts and Labour |