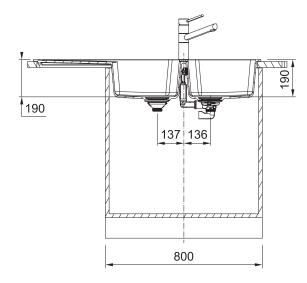

## Franke City UCG621MB Double Bowl with Drainer Inset Sink Matte Black

2406928

| SPECIFICATIONS                      |                              |
|-------------------------------------|------------------------------|
| Recommended Use                     | Domestic, Hotel & Commercial |
| Plug & Waste                        | Basket Waste with Cover      |
| Bowl Type                           | Double Bowl                  |
| Bowl Configuration                  | Double Bowl with Drainer     |
| Bowl Divider                        | Full Height                  |
| Mounting                            | Inset                        |
| Overflow Configuration              | Overflow                     |
| Taphole Configuration               | 0 or 1 Taphole               |
| Sink Colour                         | Matte Black                  |
| Finish                              | Matte                        |
| Material                            | Fragranite                   |
| Plug & Waste Size                   | 90mm                         |
| WARRANTY                            |                              |
| Warranty - Domestic Use             | 50 Years - Replacement Only  |
| Warranty - Commercial Use           | 12 Months - Replacement Only |
| Spare Parts (Plug and waste, clips) | 12 Months - Parts and Labour |