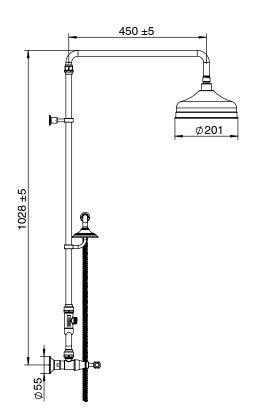

## Milli Monument Edit Exposed Twin Telephone Shower Set Lever Handles Chrome (3 Star) 4204466

| SPECIFICATIONS                                              |                              |
|-------------------------------------------------------------|------------------------------|
| Recommended Use                                             | Domestic, Hotel & Commercial |
| Colour                                                      | Chrome                       |
| Finish                                                      | Polished                     |
| Material                                                    | DR Brass                     |
| Recommended Pressure Range                                  | 150 - 500 kPa                |
| Maximum Continuous Working Temperature                      | 80 deg C                     |
| Suitable for Storage Tank Hot Water                         | Yes                          |
| Suitable for Continuous Flow Hot Water                      | Yes                          |
| Suitable for Gravity Feed Hot Water                         | No                           |
| WARRANTY                                                    |                              |
| Warranty - Domestic Use                                     | 15 Years                     |
| Spare Parts & Labour                                        | 12 Months                    |
| Please refer to Warranty Page for full Terms and Conditions |                              |

Dimensions are nominal measurements only.