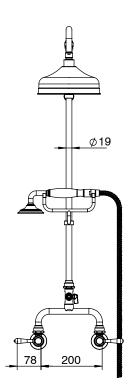

## Milli Monument Edit Exposed Twin Telephone Shower Set Lever Handles Chrome (3 Star) 4204466

| SPECIFICATIONS                                              |                              |
|-------------------------------------------------------------|------------------------------|
| Recommended Use                                             | Domestic, Hotel & Commercial |
| Colour                                                      | Chrome                       |
| Finish                                                      | Polished                     |
| Material                                                    | DR Brass                     |
| Recommended Pressure Range                                  | 150 - 500 kPa                |
| Maximum Continuous Working Temperature                      | 80 deg C                     |
| Suitable for Storage Tank Hot Water                         | Yes                          |
| Suitable for Continuous Flow Hot Water                      | Yes                          |
| Suitable for Gravity Feed Hot Water                         | No                           |
| WARRANTY                                                    |                              |
| Warranty - Domestic Use                                     | 15 Years                     |
| Spare Parts & Labour                                        | 12 Months                    |
| Please refer to Warranty Page for full Terms and Conditions |                              |

Dimensions are nominal measurements only.