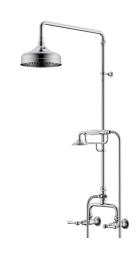

## Milli Monument Edit Exposed Twin Telephone Shower Set Lever Handles Chrome (3 Star) 4204466

| SPECIFICATIONS                                              |                              |
|-------------------------------------------------------------|------------------------------|
| Recommended Use                                             | Domestic, Hotel & Commercial |
| Colour                                                      | Chrome                       |
| Finish                                                      | Polished                     |
| Material                                                    | DR Brass                     |
| Recommended Pressure Range                                  | 150 - 500 kPa                |
| Maximum Continuous Working Temperature                      | 80 deg C                     |
| Suitable for Storage Tank Hot Water                         | Yes                          |
| Suitable for Continuous Flow Hot Water                      | Yes                          |
| Suitable for Gravity Feed Hot Water                         | No                           |
| WARRANTY                                                    |                              |
| Warranty - Domestic Use                                     | 15 Years                     |
| Spare Parts & Labour                                        | 12 Months                    |
| Please refer to Warranty Page for full Terms and Conditions |                              |