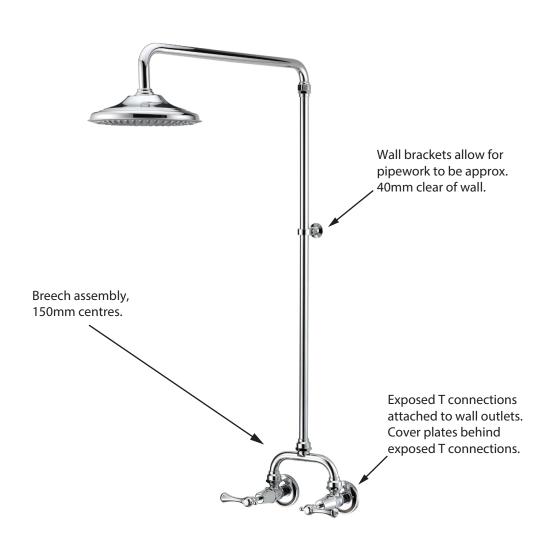

# Kado Era Exposed Shower Set Lever Handle

## IMPORTANT INFORMATION: please read before starting installation. A Licensed Plumber must install this product.

- 1. This tapware may come partially assembled. This is for packaging purposes only.
- 2. It is the plumber's responsibility to ensure that all assembled components and threaded joints are checked for correct assembly prior to installing.
- 3. All threaded joints are to be taped with suitable plumbers tape or sealed with a recommended sealing compound.
- 4. Prior to installation, the tapware must be pressure tested using the appropriate testing equipment.
- 5. Prior to installation, the installer is responsible for ensuring installation of the correct plumbing fittings and the set out distances are correct for the product supplied.