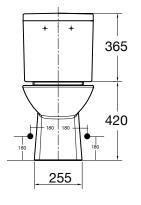

# AMERICAN STANDARD STUDIO CLOSE COUPLED BACK TO WALL TOILET SUITE (BOTTOM INLET)

Dimensions are nominal measurements only.

## AMERICAN STANDARD STUDIO CLOSE COUPLED BACK TO WALL TOILET SUITE (BOTTOM INLET)