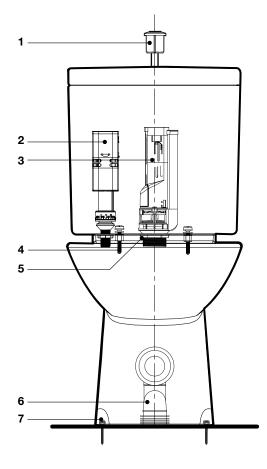

| a - 9505886 | BUFFER KIT                                                             |
|-------------|------------------------------------------------------------------------|
| b - 9505887 | SEAT HINGE KIT<br>INCLUDES - FIXING KIT & SOFT CLOSE<br>REPLACMENT KIT |