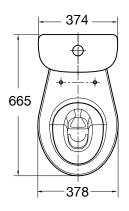

# AMERICAN STANDARD STUDIO CLOSE COUPLED BACK TO WALL TOILET SUITE (BOTTOM INLET)

Dimensions are nominal measurements only.

## AMERICAN STANDARD STUDIO CLOSE COUPLED BACK TO WALL TOILET SUITE (BOTTOM INLET)