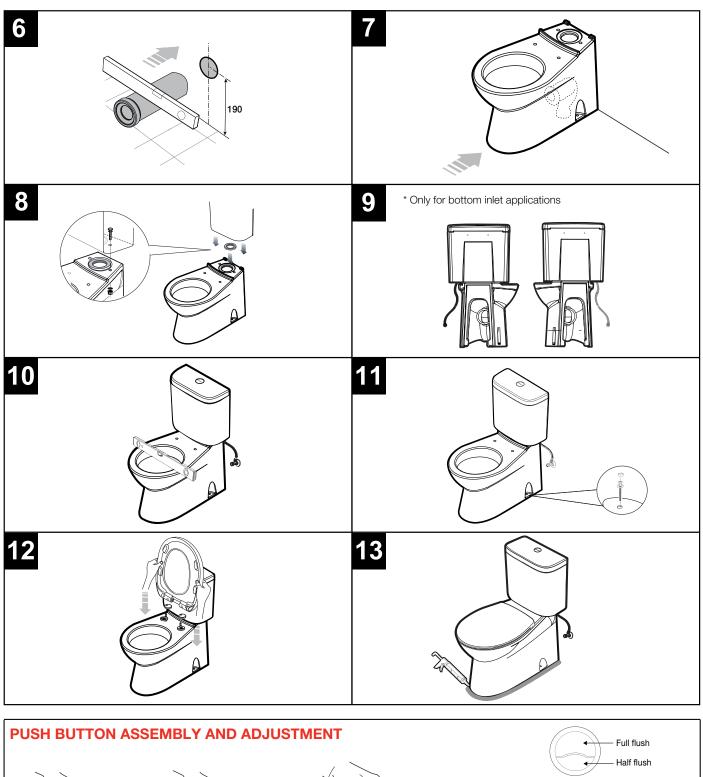

# AMERICAN STANDARD STUDIO CLOSE COUPLED BACK TO WALL TOILET SUITE (BOTTOM INLET)

Dimensions are nominal measurements only.

## AMERICAN STANDARD STUDIO CLOSE COUPLED BACK TO WALL TOILET SUITE (BOTTOM INLET)