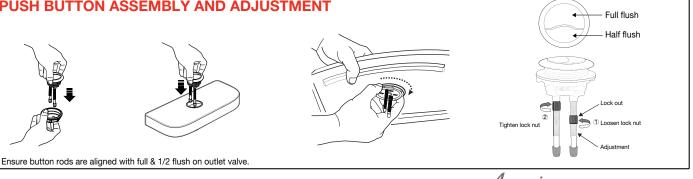

#### **SPARE PARTS**

| 1 - 9504479 | FLUSH BUTTON KIT                    |
|-------------|-------------------------------------|
| 2 - 9503379 | INLET VALVE                         |
| 3 - 1817018 | DUAL FLUSH OUTLET VALVE<br>COMPLETE |
| 4 - 9504528 | TOP FIX CISTERN BOLTS (PAIR)        |
| 5 - 9506467 | CC CISTERN TO PAN RUBBER SEAL       |
| 6 - 9503902 | PAN BEND                            |
| 7 - 9500851 | PAN FIXING                          |
|             |                                     |