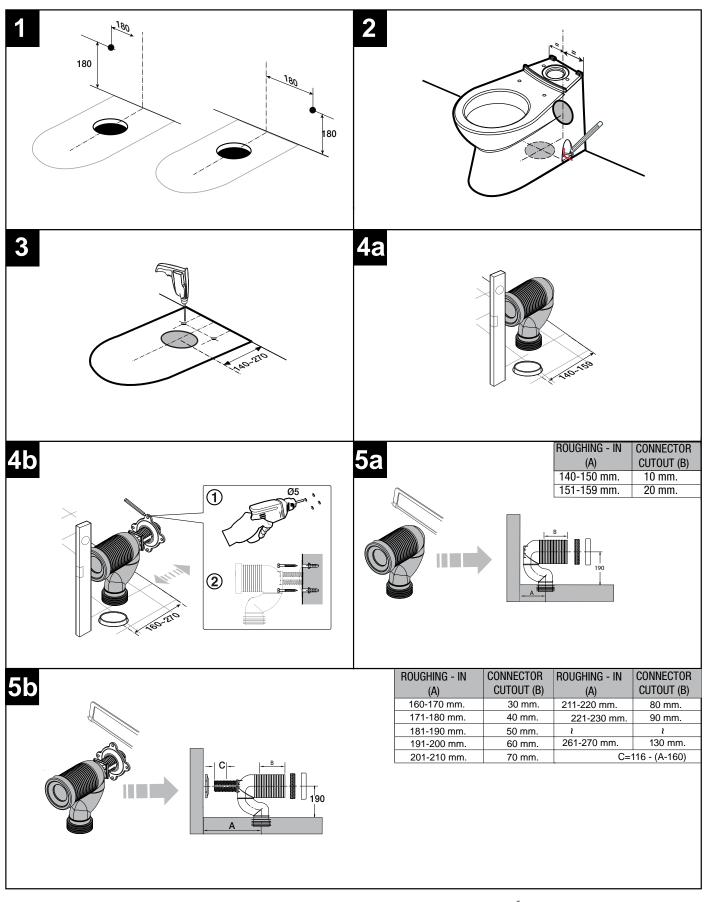

# AMERICAN STANDARD STUDIO CLOSE COUPLED BACK TO WALL TOILET SUITE (BOTTOM INLET)

Dimensions are nominal measurements only.

## AMERICAN STANDARD STUDIO CLOSE COUPLED BACK TO WALL TOILET SUITE (BOTTOM INLET)