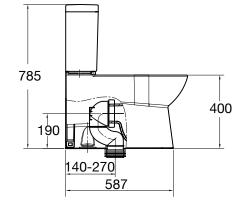

# AMERICAN STANDARD STUDIO CLOSE COUPLED BACK TO WALL TOILET SUITE (BOTTOM INLET)

Dimensions are nominal measurements only.

## AMERICAN STANDARD STUDIO CLOSE COUPLED BACK TO WALL TOILET SUITE (BOTTOM INLET)