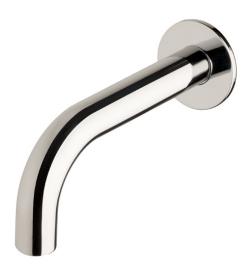

## Milli Pure Wall Bath Outlet 160mm

| SPECIFICATIONS                                              |                                                             |
|-------------------------------------------------------------|-------------------------------------------------------------|
| Recommended Use                                             | Domestic, Commercial, Hotel                                 |
| Colour                                                      | Chrome, Matte Black,<br>Brushed Nickel, Brushed<br>Gunmetal |
| Recommended Pressure Range                                  | 300 - 500Kpa                                                |
| Max Continuous Working Pressure                             | 500Kpa                                                      |
| Max Continuous Working Temperature                          | 65 deg. C                                                   |
| Suitable for Storage Tank Hot Water                         | Yes                                                         |
| Suitable for Continuous Flow Hot Water                      | Yes                                                         |
| Suitable for Gravity Feed Hot Water                         | No                                                          |
| WARRANTY                                                    |                                                             |
| Warranty - Domestic Use                                     | 15 Years                                                    |
| Spare Parts                                                 | 3 Years                                                     |
| Labour                                                      | 1 Year                                                      |
| Finish                                                      | 1 Year                                                      |
| Please refer to Warranty Page for full Terms and Conditions |                                                             |