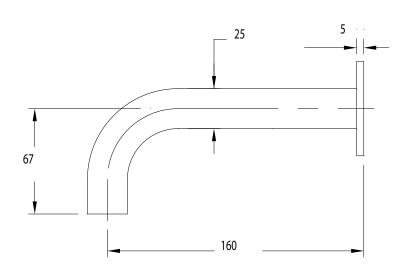

## Milli Pure Wall Bath Outlet 160mm

| SPECIFICATIONS                                              |                                                             |
|-------------------------------------------------------------|-------------------------------------------------------------|
| Recommended Use                                             | Domestic, Commercial, Hotel                                 |
| Colour                                                      | Chrome, Matte Black,<br>Brushed Nickel, Brushed<br>Gunmetal |
| Recommended Pressure Range                                  | 300 - 500Kpa                                                |
| Max Continuous Working Pressure                             | 500Kpa                                                      |
| Max Continuous Working Temperature                          | 65 deg. C                                                   |
| Suitable for Storage Tank Hot Water                         | Yes                                                         |
| Suitable for Continuous Flow Hot Water                      | Yes                                                         |
| Suitable for Gravity Feed Hot Water                         | No                                                          |
| WARRANTY                                                    |                                                             |
| Warranty - Domestic Use                                     | 15 Years                                                    |
| Spare Parts                                                 | 3 Years                                                     |
| Labour                                                      | 1 Year                                                      |
| Finish                                                      | 1 Year                                                      |
| Please refer to Warranty Page for full Terms and Conditions |                                                             |