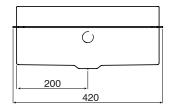

## Alape Step Semi Inset Basin No Taphole 525mm White 9506202

| SPECIFICATIONS                                              |                                                |
|-------------------------------------------------------------|------------------------------------------------|
| Recommended Use                                             | Domestic, Hotel & Commercial                   |
| Material                                                    | Enamelled Glazed Steel                         |
| Colour                                                      | White                                          |
| Bowl Capacity                                               | 12 Litres                                      |
| Weight                                                      | 12.2kgs                                        |
| Fixing                                                      | Bench Mounted Installation (adhesive supplied) |
| Taphole Configuration                                       | No Taphole                                     |
| Overflow Configuration                                      | Overflow                                       |
| Plug & Waste                                                | Sold Separately                                |
| Tapware                                                     | Sold Separately                                |
| WARRANTY                                                    |                                                |
| Warranty - Domestic Use                                     | 15 Years                                       |
| Spare Parts & Labour                                        | 12 Months                                      |
| Please refer to Warranty Page for full Terms and Conditions |                                                |

Dimensions are nominal measurements only.