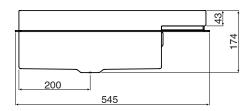

## Alape Step Semi Inset Basin No Taphole 525mm White 9506202

| SPECIFICATIONS                                              |                                                |
|-------------------------------------------------------------|------------------------------------------------|
| Recommended Use                                             | Domestic, Hotel & Commercial                   |
| Material                                                    | Enamelled Glazed Steel                         |
| Colour                                                      | White                                          |
| Bowl Capacity                                               | 12 Litres                                      |
| Weight                                                      | 12.2kgs                                        |
| Fixing                                                      | Bench Mounted Installation (adhesive supplied) |
| Taphole Configuration                                       | No Taphole                                     |
| Overflow Configuration                                      | Overflow                                       |
| Plug & Waste                                                | Sold Separately                                |
| Tapware                                                     | Sold Separately                                |
| WARRANTY                                                    |                                                |
| Warranty - Domestic Use                                     | 15 Years                                       |
| Spare Parts & Labour                                        | 12 Months                                      |
| Please refer to Warranty Page for full Terms and Conditions |                                                |

Dimensions are nominal measurements only.