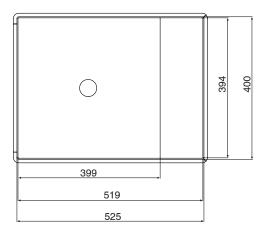

## Alape Step Semi Inset Basin No Taphole 525mm White 9506202

| SPECIFICATIONS                                              |                                                |
|-------------------------------------------------------------|------------------------------------------------|
| Recommended Use                                             | Domestic, Hotel & Commercial                   |
| Material                                                    | Enamelled Glazed Steel                         |
| Colour                                                      | White                                          |
| Bowl Capacity                                               | 12 Litres                                      |
| Weight                                                      | 12.2kgs                                        |
| Fixing                                                      | Bench Mounted Installation (adhesive supplied) |
| Taphole Configuration                                       | No Taphole                                     |
| Overflow Configuration                                      | Overflow                                       |
| Plug & Waste                                                | Sold Separately                                |
| Tapware                                                     | Sold Separately                                |
| WARRANTY                                                    |                                                |
| Warranty - Domestic Use                                     | 15 Years                                       |
| Spare Parts & Labour                                        | 12 Months                                      |
| Please refer to Warranty Page for full Terms and Conditions |                                                |

Dimensions are nominal measurements only.