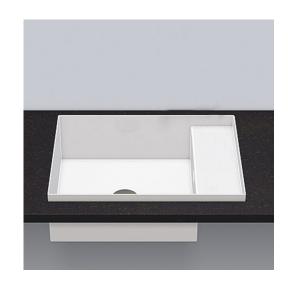

## Alape Step Semi Inset Basin No Taphole 525mm White 9506202

| SPECIFICATIONS                                              |                                                |
|-------------------------------------------------------------|------------------------------------------------|
| Recommended Use                                             | Domestic, Hotel & Commercial                   |
| Material                                                    | Enamelled Glazed Steel                         |
| Colour                                                      | White                                          |
| Bowl Capacity                                               | 12 Litres                                      |
| Weight                                                      | 12.2kgs                                        |
| Fixing                                                      | Bench Mounted Installation (adhesive supplied) |
| Taphole Configuration                                       | No Taphole                                     |
| Overflow Configuration                                      | Overflow                                       |
| Plug & Waste                                                | Sold Separately                                |
| Tapware                                                     | Sold Separately                                |
| WARRANTY                                                    |                                                |
| Warranty - Domestic Use                                     | 15 Years                                       |
| Spare Parts & Labour                                        | 12 Months                                      |
| Please refer to Warranty Page for full Terms and Conditions |                                                |