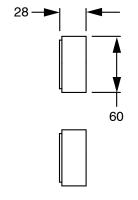

| DR Brass                     |
| Recommended Pressure Range                                  | 150 - 500 kPa as per AS3500  |
| Max Continuous Working Temperature (deg C)                  | 65                           |
| Min Continuous Working Temperature (deg C)                  | 5                            |
| Hot Water Unit Suitability                                  | Storage Tank;Continuous Flow |
| WARRANTY                                                    |                              |
| Warranty - Domestic Use (Years)                             | 15                           |
| Spare Parts & Labour (Years)                                | 1                            |
| Please refer to Warranty Page for full Terms and Conditions |                              |













Dimensions are nominal measurements only.

## **CLEANING RECOMMENDATIONS:**

We recommend the use of soapy water or approved cleaners. This product should not be cleaned with abrasive materials. Damage caused by any improper treatment is not covered by the product warranty. Refer to Warranty Conditions