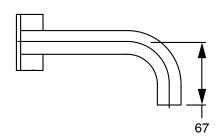

| DR Brass                     |
| Recommended Pressure Range                                  | 150 - 500 kPa as per AS3500  |
| Max Continuous Working Temperature (deg C)                  | 65                           |
| Min Continuous Working Temperature (deg C)                  | 5                            |
| Hot Water Unit Suitability                                  | Storage Tank;Continuous Flow |
| WARRANTY                                                    |                              |
| Warranty - Domestic Use (Years)                             | 15                           |
| Spare Parts & Labour (Years)                                | 1                            |
| Please refer to Warranty Page for full Terms and Conditions |                              |













Dimensions are nominal measurements only.

## **CLEANING RECOMMENDATIONS:**

We recommend the use of soapy water or approved cleaners. This product should not be cleaned with abrasive materials. Damage caused by any improper treatment is not covered by the product warranty. Refer to Warranty Conditions