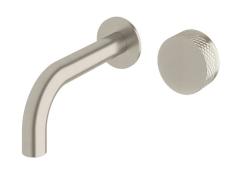

## Milli Pure Progressive Wall Basin Mixer Tap System 160mm with Diamond Textured Handle PVD Brushed Nickel (3 Star) 9511529

| SPECIFICATIONS                                              |                              |
|-------------------------------------------------------------|------------------------------|
| Recommended Use                                             | Domestic;Hotel;Commercial    |
| Colour Finish                                               | Brushed Nickel               |
| Primary Material                                            | DR Brass                     |
| Recommended Pressure Range                                  | 150 - 500 kPa as per AS3500  |
| Max Continuous Working Temperature (deg C)                  | 65                           |
| Min Continuous Working Temperature (deg C)                  | 5                            |
| Hot Water Unit Suitability                                  | Storage Tank;Continuous Flow |
| WARRANTY                                                    |                              |
| Warranty - Domestic Use (Years)                             | 15                           |
| Spare Parts & Labour (Years)                                | 1                            |
| Please refer to Warranty Page for full Terms and Conditions |                              |