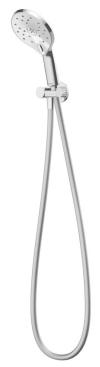

## Satinjet Escape MK3 Handshower with Wall Bracket Chrome (3\*)

| SPECIFICATIONS                                              |                             |
|-------------------------------------------------------------|-----------------------------|
| Recommended Use                                             | Domestic, Commercial, Hotel |
| Colour                                                      | Chrome                      |
| Recommended Pressure Range                                  | 150kpa - 500kpa             |
| Max Continuous Working Pressure                             | 500kpa                      |
| Max Continuous Working Temperature                          | 0 - 60°C                    |
| Suitable for Storage Tank Hot Water                         | Yes                         |
| Suitable for Continuous Flow Hot Water                      | Yes                         |
| Suitable for Gravity Feed Hot Water                         | No                          |
| Standard                                                    | AS/NZS 3662                 |
| WARRANTY                                                    |                             |
| Warranty - Domestic Use                                     | Lifetime Replacement        |
| Spare Parts                                                 | Lifetime Replacement        |
| Please refer to Warranty Page for full Terms and Conditions |                             |