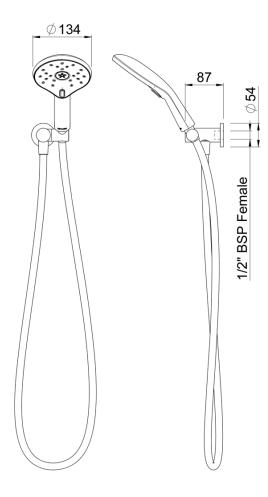

## Satinjet Escape MK3 Handshower with Wall Bracket Chrome (3\*)

| SPECIFICATIONS                                              |                             |
|-------------------------------------------------------------|-----------------------------|
| Recommended Use                                             | Domestic, Commercial, Hotel |
| Colour                                                      | Chrome                      |
| Recommended Pressure Range                                  | 150kpa - 500kpa             |
| Max Continuous Working Pressure                             | 500kpa                      |
| Max Continuous Working Temperature                          | 0 - 60°C                    |
| Suitable for Storage Tank Hot Water                         | Yes                         |
| Suitable for Continuous Flow Hot Water                      | Yes                         |
| Suitable for Gravity Feed Hot Water                         | No                          |
| Standard                                                    | AS/NZS 3662                 |
| WARRANTY                                                    |                             |
| Warranty - Domestic Use                                     | Lifetime Replacement        |
| Spare Parts                                                 | Lifetime Replacement        |
| Please refer to Warranty Page for full Terms and Conditions |                             |

Dimensions are nominal measurements only.