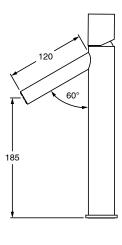

s                      |
| Recommended Pressure Range                                  | 150 - 500 kPa as per AS3500   |
| Max Continuous Working Temperature (deg C)                  | 65                            |
| Min Continuous Working Temperature (deg C)                  | 5                             |
| Hot Water Unit Suitability                                  | Storage Tank; Continuous Flow |
| WARRANTY                                                    |                               |
| Warranty - Domestic Use (Years)                             | 15                            |
| Spare Parts & Labour (Years)                                | 1                             |
| Please refer to Warranty Page for full Terms and Conditions |                               |











Dimensions are nominal measurements only.

## **CLEANING RECOMMENDATIONS:**

We recommend the use of soapy water or approved cleaners. This product should not be cleaned with abrasive materials. Damage caused by any improper treatment is not covered by the product warranty. Refer to Warranty Conditions