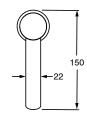

Brass                      |
| Recommended Pressure Range                                  | 150 - 500 kPa as per AS3500   |
| Max Continuous Working Temperature (deg C)                  | 65                            |
| Min Continuous Working Temperature (deg C)                  | 5                             |
| Hot Water Unit Suitability                                  | Storage Tank; Continuous Flow |
| WARRANTY                                                    |                               |
| Warranty - Domestic Use (Years)                             | 15                            |
| Spare Parts & Labour (Years)                                | 1                             |
| Please refer to Warranty Page for full Terms and Conditions |                               |











Dimensions are nominal measurements only.

## **CLEANING RECOMMENDATIONS:**

We recommend the use of soapy water or approved cleaners. This product should not be cleaned with abrasive materials. Damage caused by any improper treatment is not covered by the product warranty. Refer to Warranty Conditions