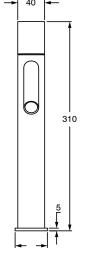

ass                      |
| Recommended Pressure Range                                  | 150 - 500 kPa as per AS3500   |
| Max Continuous Working Temperature (deg C)                  | 65                            |
| Min Continuous Working Temperature (deg C)                  | 5                             |
| Hot Water Unit Suitability                                  | Storage Tank; Continuous Flow |
| WARRANTY                                                    |                               |
| Warranty - Domestic Use (Years)                             | 15                            |
| Spare Parts & Labour (Years)                                | 1                             |
| Please refer to Warranty Page for full Terms and Conditions |                               |











Dimensions are nominal measurements only.

## **CLEANING RECOMMENDATIONS:**

We recommend the use of soapy water or approved cleaners. This product should not be cleaned with abrasive materials. Damage caused by any improper treatment is not covered by the product warranty. Refer to Warranty Conditions