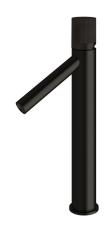

## Milli Pure Extended Basin Mixer Tap with Linear Textured Handle PVD Matte Black (6 Star) 9511300

| SPECIFICATIONS                                              |                               |
|-------------------------------------------------------------|-------------------------------|
| Recommended Use                                             | Domestic;Hotel;Commercial     |
| Colour Finish                                               | Matte Black                   |
| Primary Material                                            | DR Brass                      |
| Recommended Pressure Range                                  | 150 - 500 kPa as per AS3500   |
| Max Continuous Working Temperature (deg C)                  | 65                            |
| Min Continuous Working Temperature (deg C)                  | 5                             |
| Hot Water Unit Suitability                                  | Storage Tank; Continuous Flow |
| WARRANTY                                                    |                               |
| Warranty - Domestic Use (Years)                             | 15                            |
| Spare Parts & Labour (Years)                                | 1                             |
| Please refer to Warranty Page for full Terms and Conditions |                               |