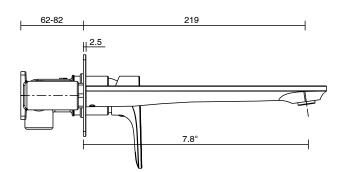

| 150 - 500 kPa                |
| Maximum Continuous Working Temperature                      | 65 deg C                     |
| Suitable for Storage Tank Hot Water                         | Yes                          |
| Suitable for Continuous Flow Hot Water                      | Yes                          |
| Suitable for Gravity Feed Hot Water                         | No                           |
| WARRANTY                                                    |                              |
| Warranty - Domestic Use                                     | 10 Years                     |
| Spare Parts & Labour                                        | 12 Months                    |
| Please refer to Warranty Page for full Terms and Conditions |                              |







Dimensions are nominal measurements only.

## **CLEANING RECOMMENDATIONS:**

We recommend the use of soapy water or approved cleaners. This product should not be cleaned with abrasive materials. Damage caused by any improper treatment is not covered by the product warranty. Refer to Warranty Conditions