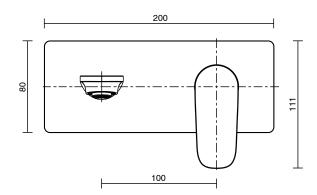

| 150 - 500 kPa                |
| Maximum Continuous Working Temperature                      | 65 deg C                     |
| Suitable for Storage Tank Hot Water                         | Yes                          |
| Suitable for Continuous Flow Hot Water                      | Yes                          |
| Suitable for Gravity Feed Hot Water                         | No                           |
| WARRANTY                                                    |                              |
| Warranty - Domestic Use                                     | 10 Years                     |
| Spare Parts & Labour                                        | 12 Months                    |
| Please refer to Warranty Page for full Terms and Conditions |                              |







Dimensions are nominal measurements only.

## **CLEANING RECOMMENDATIONS:**

We recommend the use of soapy water or approved cleaners. This product should not be cleaned with abrasive materials. Damage caused by any improper treatment is not covered by the product warranty. Refer to Warranty Conditions