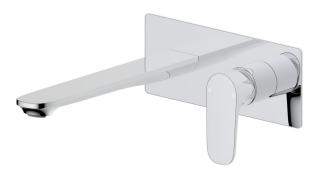

## Mizu Silk Wall Bath Mixer Set Kit Chrome

## 9512012

| SPECIFICATIONS                                              |                              |
|-------------------------------------------------------------|------------------------------|
| Recommended Use                                             | Domestic, Hotel & Commercial |
| Colour                                                      | Chrome                       |
| Body Material                                               | DR Brass                     |
| Recommended Pressure Range                                  | 150 - 500 kPa                |
| Maximum Continuous Working Temperature                      | 65 deg C                     |
| Suitable for Storage Tank Hot Water                         | Yes                          |
| Suitable for Continuous Flow Hot Water                      | Yes                          |
| Suitable for Gravity Feed Hot Water                         | No                           |
| WARRANTY                                                    |                              |
| Warranty - Domestic Use                                     | 10 Years                     |
| Spare Parts & Labour                                        | 12 Months                    |
| Please refer to Warranty Page for full Terms and Conditions |                              |