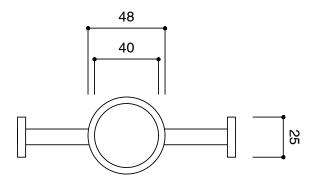

|                              |
|-------------------------------------------------------------|------------------------------|
| Recommended Use                                             | Domestic, Hotel & Commercial |
| Colour                                                      | Brushed Gold                 |
| Material                                                    | Copper Tube                  |
| WARRANTY                                                    |                              |
| Warranty - Domestic Use                                     | 10 Years                     |
| Spare Parts & Labour                                        | 12 Months                    |
| Please refer to Warranty Page for full Terms and Conditions |                              |







TUBE HOOK TOP

**TUBE HOOK FRONT** 

Dimensions are nominal measurements only.

## **CLEANING RECOMMENDATIONS:**

We recommend the use of soapy water or approved cleaners. This product should not be cleaned with abrasive materials. Damage caused by any improper treatment is not covered by the product warranty. Refer to Warranty Conditions

Disclaimer: Products in this specification manual must by regulation be installed by licensed and registered trade people. The manufacturer/distributor reserves the right to vary specifications or delete models from their range without prior notification. Dimensions are nominal measurements only. Dimensions and set-outs listed are correct at time of publication however the manufacturer/distributor takes no responsibility for printing errors.