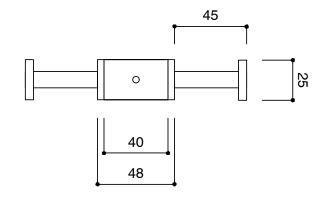

|                              |
|-------------------------------------------------------------|------------------------------|
| Recommended Use                                             | Domestic, Hotel & Commercial |
| Colour                                                      | Brushed Gold                 |
| Material                                                    | Copper Tube                  |
| WARRANTY                                                    |                              |
| Warranty - Domestic Use                                     | 10 Years                     |
| Spare Parts & Labour                                        | 12 Months                    |
| Please refer to Warranty Page for full Terms and Conditions |                              |







TUBE HOOK TOP

**TUBE HOOK FRONT** 

Dimensions are nominal measurements only.

## **CLEANING RECOMMENDATIONS:**

We recommend the use of soapy water or approved cleaners. This product should not be cleaned with abrasive materials. Damage caused by any improper treatment is not covered by the product warranty. Refer to Warranty Conditions

Disclaimer: Products in this specification manual must by regulation be installed by licensed and registered trade people. The manufacturer/distributor reserves the right to vary specifications or delete models from their range without prior notification. Dimensions are nominal measurements only. Dimensions and set-outs listed are correct at time of publication however the manufacturer/distributor takes no responsibility for printing errors.