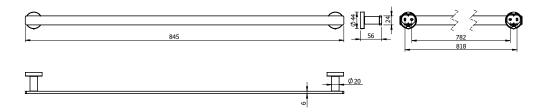

l Rail 800mm Brushed Gunmetal 9510642

| SPECIFICATIONS                                              |                              |
|-------------------------------------------------------------|------------------------------|
| Recommended Use                                             | Domestic, Hotel & Commercial |
| Colour                                                      | Brushed Gunmetal             |
| Material                                                    | Aluminium                    |
| WARRANTY                                                    |                              |
| Replacement Only - Domestic Use                             | 15 Years                     |
| Please refer to Warranty Page for full Terms and Conditions |                              |



Dimensions are nominal measurements only.

## **CLEANING RECOMMENDATIONS:**

We recommend the use of soapy water or approved cleaners. This product should not be cleaned with abrasive materials. Damage caused by any improper treatment is not covered by the product warranty. Refer to Warranty Conditions