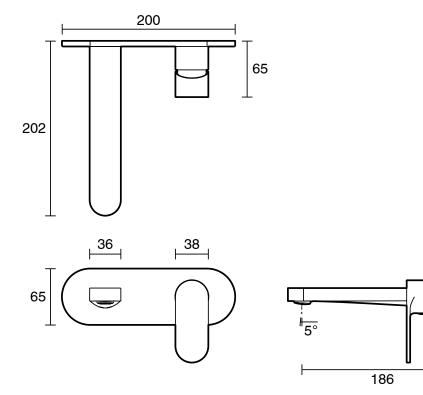

## CLEANING RECOMMENDATIONS:

Dimensions are nominal measurements only.

We recommend the use of soapy water or approved cleaners. This product should not be cleaned with abrasive materials. Damage caused by any improper treatment is not covered by the product warranty. Refer to Warranty Conditions

Disclaimer: Products in this specification manual must by regulation be installed by licensed and registered trade people. The manufacturer/distributor reserves the right to vary specifications or delete models from their range without prior notification. Dimensions are nominal measurements only. Dimensions and set-outs listed are correct at time of publication however the manufacturer/distributor takes no responsibility for printing errors.