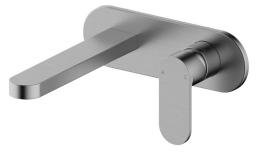

## Mizu Soothe MK2 Wall Basin/Bath Mixer Set Kit Brushed Gunmetal (6 Star)

9512393

| SPECIFICATIONS                                              |                           |
|-------------------------------------------------------------|---------------------------|
| Recommended Use                                             | Domestic;Commercial;Hotel |
| Colour Finish                                               | Brushed Gunmetal          |
| Primary Material                                            | Lead Free Brass           |
| WARRANTY                                                    |                           |
| Warranty - Domestic Use (Years)                             | 10                        |
| Spare Parts & Labour (Years)                                | 1                         |
| Please refer to Warranty Page for full Terms and Conditions |                           |